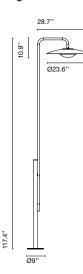

## Ginger 60/298

07.9"

Ground fixation plate

Ginger 60/298

Light source: LED SMD 1050mA 33.8W 2700K CRI90 4037lm Luminaire: 90 - 305 VAC 1-10V 35.8W 1463lm

LED included

aluminium diffuser with white interior.
Black-White (RAL 9005 - 9010)

Lacquered steel structure with black matt

injected aluminum dissipater, and lacquered

dimmable

Suitable for wet locations

Dimming: Depending on the connection ON / OFF 1-10V

\* Under approval process.

Range