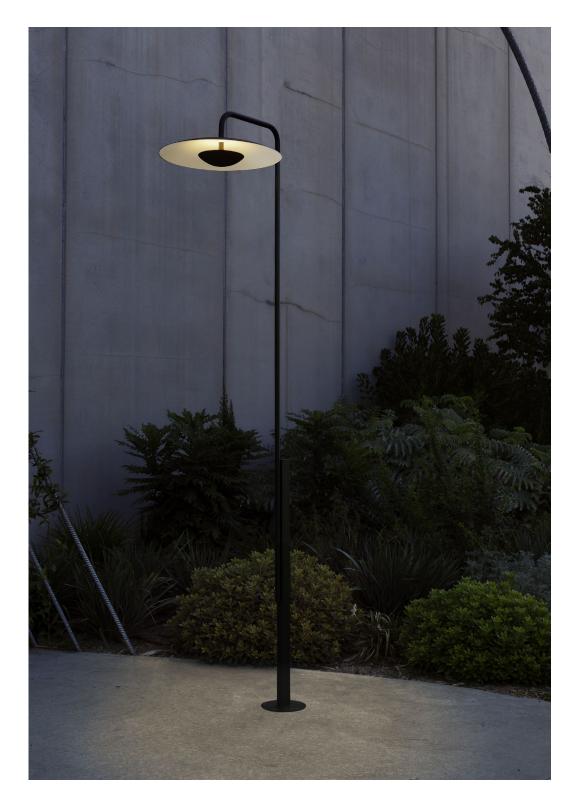

marsetusa@marset.com www.marset.com

The lamppost-at almost 3 meters high-is a design of function, a centrepiece of our new outdoor collection, on sober black, which discreetly illuminates your garden or the entryway to your outdoor space.