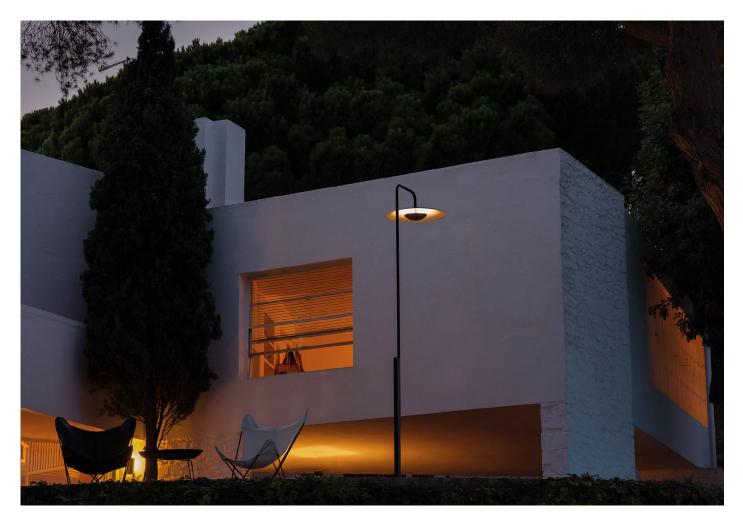

marsetusa@marset.com www.marset.com

The lamppost-at almost 3 meters high-is a design of function, a centrepiece of our new outdoor collection, on sober black, which discreetly illuminates your garden or the entryway to your outdoor space.