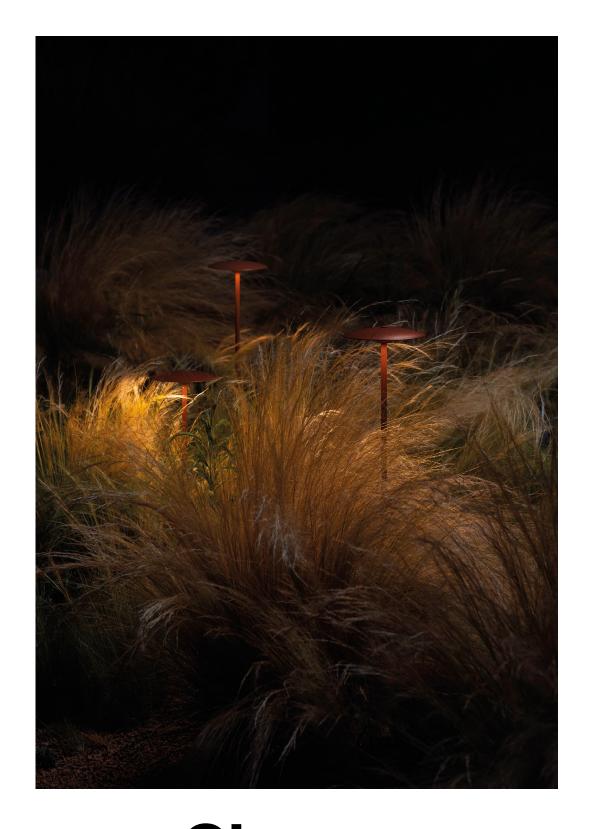

## Range

marsetusa@marset.com www.marset.com

> The collection features new floor lamps, raised by means of a post that can be buried in dirt or gravel, perfect for illuminating pathways, gardens, terraces, and walls, and blending nicely with vegetation.