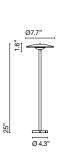

Ginger Joan Gaspar

marset Ginger Joan Gaspar

Ginger B 20/44

Post accessory

Ginger B 20/63

**Ground fixation plate** 

33.8"

### Ginger B 20/63

Light source: LED SMD 24Vdc 5W 2700K CRI90 495lm

Luminaire:

(Power supply not included)