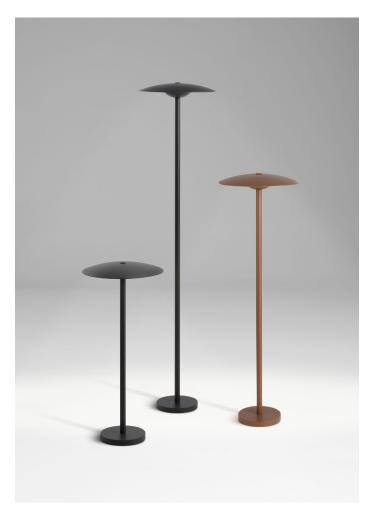

Ginger Joan Gaspar

marset Ginger Joan Gaspar

Ginger B 20/44

Post accessory

Ginger B 20/63

**Ground fixation plate** 

33.8"

#### Ginger B 20/86 Ginger B 20/44

Light source: LED SMD 24Vdc 5W 2700K CRI90 495lm Luminaire: (Power supply not included) 161lm

### Ginger B 20/63

Light source: LED SMD 24Vdc 5W 2700K CRI90 495lm

Luminaire:

(Power supply not included)

# Ginger B 20/86

Light source: LED SMD 24Vdc 5W 2700K CRI90 495lm

Luminaire:

(Power supply not included) 161lm

LED included