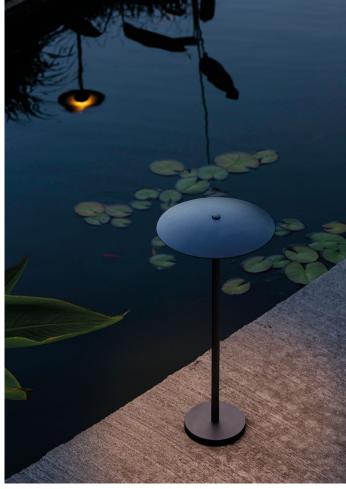

## Range

marsetusa@marset.com www.marset.com

> The collection features new floor lamps, raised by means of a post that can be buried in dirt or gravel, perfect for illuminating pathways, gardens, terraces, and walls, and blending nicely with vegetation.