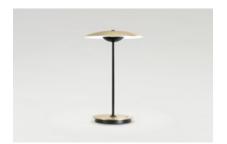

LED-Ginger 20 M

LED SMD 3.2W 350mA 2700K Light Source 478Im (included)

Diffuser and pressed wood base of 0.16 inches in natural oak or wenge. Injected aluminum dissipater and lacquered black matte metal stem. Battery is located inside the base, with 5 hours of battery life at peak performance.

Wood is a great ally of cozy lighting. It is a material that is hard to mold, a challenge that the LED-Ginger collection neatly resolves. The combination of sheets of wood and paper pressed together under high pressure achieves a laminate that appears almost entirely flat.