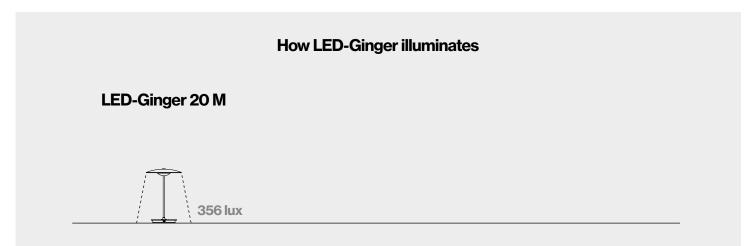

## LED-Ginger 20 M

Watch the video marsetusa@marset.com www.marset.com

▲ WARNING. California Proposition 65 Warning for California Consumers. This product can expose you to chemicals including wood dust and lead which are known to the State of California to cause cancer or birth defects or other reproductive harm. For more information go to www.P65Warnings.ca.gov

LED-Ginger 20 M

LED SMD 3.2W 350mA 2700K Light Source 478Im (included)

Diffuser and pressed wood base of 0.16 inches in natural oak or wenge. Injected aluminum dissipater and lacquered black matte metal stem. Battery is located inside the base, with 5 hours of battery life at peak performance.