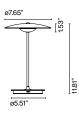

LED-Ginger 20 M

LED SMD 3.2W 350mA 2700K Light Source 478Im (included)

Diffuser and pressed wood base of 0.16 inches in natural oak or wenge. Injected aluminum dissipater and lacquered black matte metal stem. Battery is located inside the base, with 5 hours of battery life at peak performance.