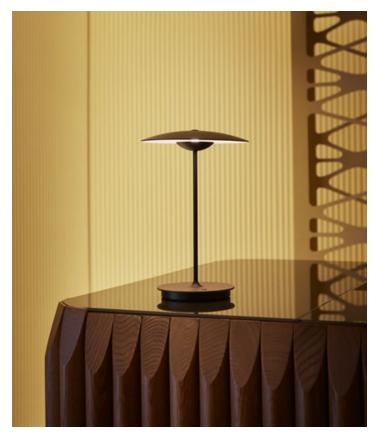

LED-Ginger 20 M

LED SMD 3.2W 350mA 2700K Light Source 478Im (included)

Diffuser and pressed wood base of 0.16 inches in natural oak or wenge. Injected aluminum dissipater and lacquered black matte metal stem. Battery is located inside the base, with 5 hours of battery life at peak performance.

Wood is a great ally of cozy lighting. It is a material that is hard to mold, a challenge that the LED-Ginger collection neatly resolves. The combination of sheets of wood and paper pressed together under high pressure achieves a laminate that appears almost entirely flat.