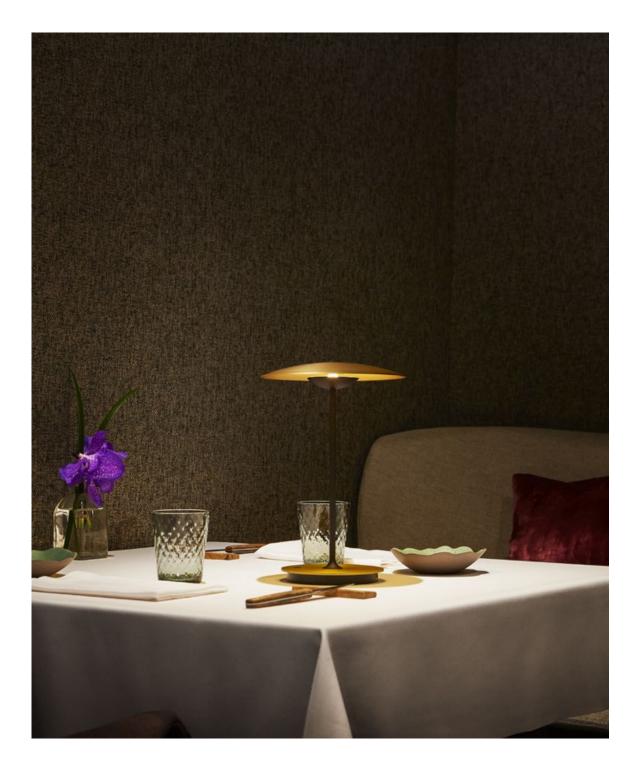

LED-Ginger 20 M

LED SMD 3.2W 350mA 2700K Light Source 478Im (included)

Diffuser and pressed wood base of 0.16 inches in natural oak or wenge. Injected aluminum dissipater and lacquered black matte metal stem. Battery is located inside the base, with 5 hours of battery life at peak performance.

Wood is a great ally of cozy lighting. It is a material that is hard to mold, a challenge that the LED-Ginger collection neatly resolves. The combination of sheets of wood and paper pressed together under high pressure achieves a laminate that appears almost entirely flat.