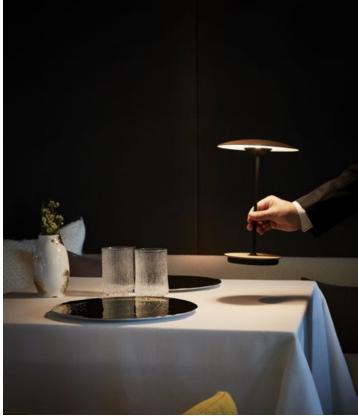

LED-Ginger 20 M

LED SMD 3.2W 350mA 2700K Light Source 478Im (included)

Diffuser and pressed wood base of 0.16 inches in natural oak or wenge. Injected aluminum dissipater and lacquered black matte metal stem. Battery is located inside the base, with 5 hours of battery life at peak performance.

## **Battery life**

🔵 Oak

5 hours in peak power 10 hours in half power 20 hours in a quarter power

Assembly Instructions Download Download Photometric Data Download 2D Download ЗD

Dry locations only

Battery charging time: 10h