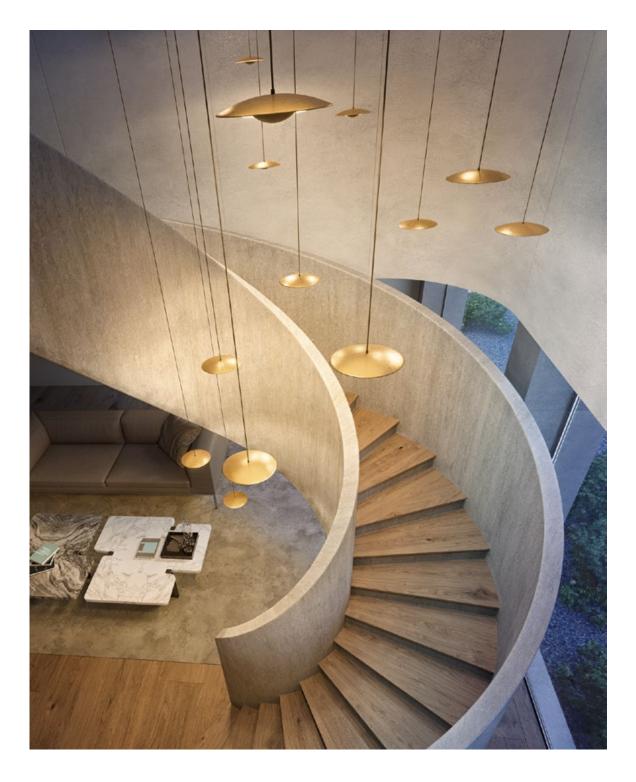

## LED-Ginger Joan Gaspar

LED-Ginger 20 - 24V

LED-Ginger 20 - 24V LED SMD 5,2W 24V 2700K CRI90 Source Lumens - 480lm (included)

Black electrical cord

Use with Cluster

Pressed wood or brushed aluminum diffuser. Injected and lacquered black metal matte aluminum dissipater.

Watch the video marsetusa@marset.com www.marset.com

Wood is a great ally of cozy lighting. It is a material that is hard to mold, a challenge that the LED-Ginger collection neatly resolves. The combination of sheets of wood and paper pressed together under high pressure achieves a laminate that appears almost entirely flat.