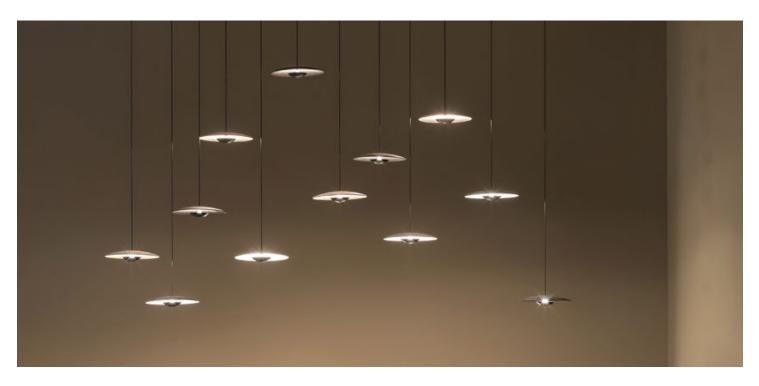

## LED-Ginger Joan Gaspar

LED-Ginger 20 - 24V

LED-Ginger 20 - 24V LED SMD 5,2W 24V 2700K CRI90 Source Lumens - 480lm (included)

Black electrical cord

Use with Cluster

Pressed wood or brushed aluminum diffuser. Injected and lacquered black metal matte aluminum dissipater.

Watch the video marsetusa@marset.com www.marset.com

Wood is a great ally of cozy lighting. It is a material that is hard to mold, a challenge that the LED-Ginger collection neatly resolves. The combination of sheets of wood and paper pressed together under high pressure achieves a laminate that appears almost entirely flat.