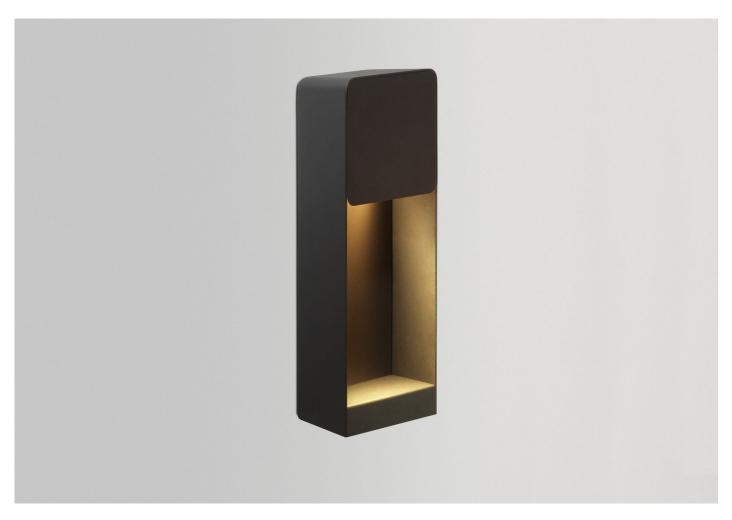

## marset

Lab Francesc Rifé marset

Lab A 35

Lab A 35

Light Source: LED SMD 700mA 4W 2700K CRI80 320lm

Luminaire: 100-277 VAC 6.2W

LED included

Aluminum structure with front covers in either metal or pressed wood.

#### Structure

Graphite grey (RAL 7024)

#### Lid

White (RAL 9003)

Brown (RAL 8019)

Rust texture

Iroko (under request)

Suitable for wet locations

\* Under approval