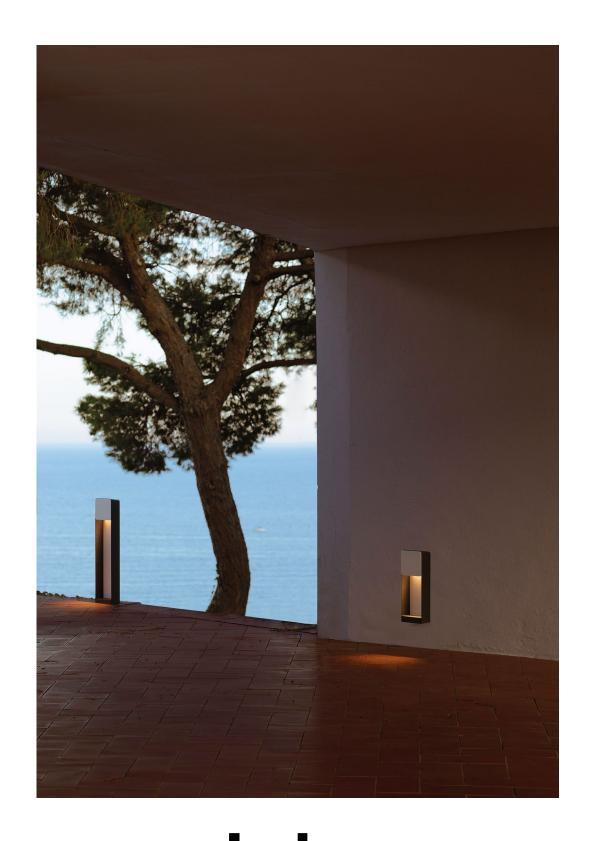

### Range

marsetusa@marset.com www.marset.com

Minimal, architectural and functional, Lab is an outdoor wall sconce with a decorative surface that allows it to either blend into or stand out from your space.