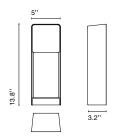

## marset

Lab Francesc Rifé marset

Lab A 35

Lab A 35

Light Source: LED SMD 700mA 4W 2700K CRI80 320lm

Luminaire: 100-277 VAC 6.2W

LED included

Aluminum structure with front covers in either metal or pressed wood.