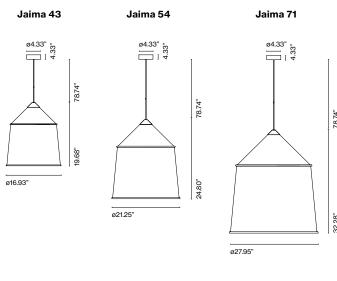

## Jaima Joan Gaspar

marset Jaima Joan Gaspar

Jaima 43 LED COB 13.5W 2700 CRI90 Luminaire 529lm Light Source 1092lm (included) Jaima 54 LED COB 13.5W 2700 CRI90 Luminaire 514lm Light Source 1092lm (included)

Jaima 71 LED COB 13.5W 2700 CRI90 Luminaire 530lm

Light Source 1092lm (included)

Black electrical cord

Shade made of textielene with the inner part always in white. Stainless steel structure in lacquered grey.