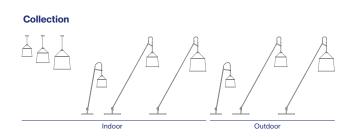

## Jaima Joan Gaspar

marset Jaima Joan Gaspar

Jaima 43 LED COB 13.5W 2700 CRI90 Luminaire 529lm Light Source 1092lm (included) Jaima 54 LED COB 13.5W 2700 CRI90 Luminaire 514lm Light Source 1092lm (included)

Jaima 71 LED COB 13.5W 2700 CRI90 Luminaire 530lm

Light Source 1092lm (included)

Black electrical cord

Shade made of textielene with the inner part always in white. Stainless steel structure in lacquered grey.