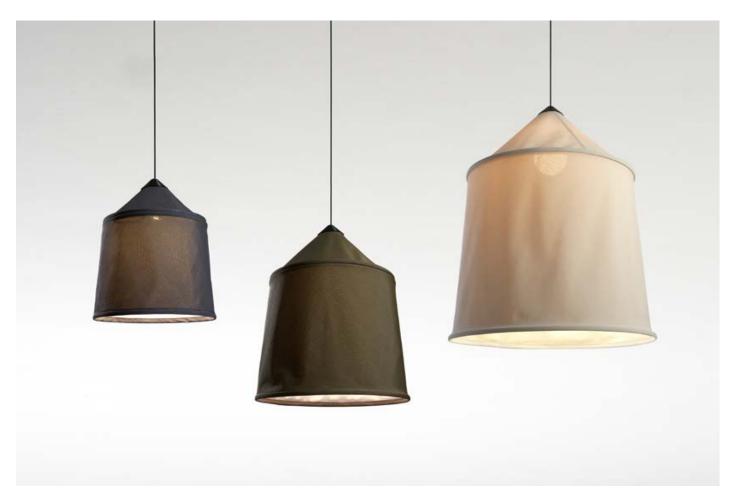

## Jaima Joan Gaspar

marset Jaima Joan Gaspar

Jaima 43 LED COB 13.5W 2700 CRI90 Luminaire 529lm Light Source 1092lm (included) Jaima 54 LED COB 13.5W 2700 CRI90 Luminaire 514lm Light Source 1092lm (included)

Jaima 71 LED COB 13.5W 2700 CRI90 Luminaire 530lm

Light Source 1092lm (included)

Black electrical cord

Shade made of textielene with the inner part always in white. Stainless steel structure in lacquered grey.

dimmable

Blue Beige

Grey

Green

Suitable for wet locations

**Download** Assembly instructions

**Download Download** 3D

**Download** Photometric data