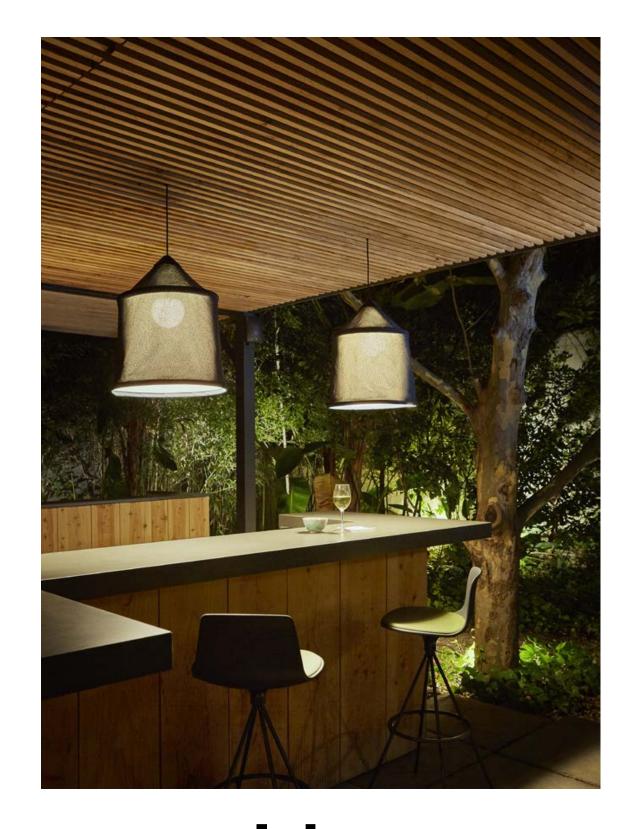

Watch the video info@marset.com

Hook accessory to facilitate hanging the Jaima on guide wires

Through the language of textiles, Joan Gaspar has designed a light of flexible, ductile materials that sifts the light as readily as it moves with the wind. In the Jaima collection, the light is the shade and weaver of emotions.