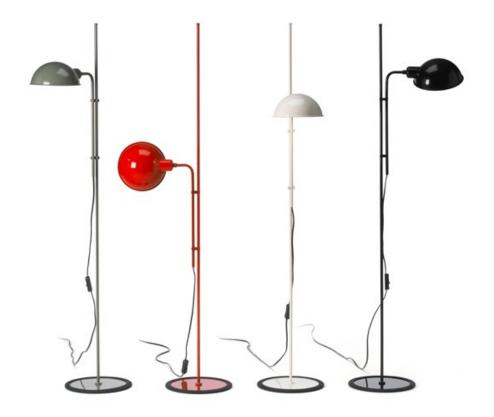

## Funiculí

C E26 LED TYPE A 11W

120 V - 60 Hz

Black electrical cord

Base and stem in lacquered iron. Shade made of lacquered aluminum. Base wrapped with black rubber.

Moss grey (Ral 7003)
Off-White (Ral 9001)

Black (Ral 9005)

Red (Ral 3024)

Dry locations only

**Download** Assembly Instructions

Download 2D Download 3D

Range

Watch the video marsetusa@marset.com www.marset.com

Funiculí is the re-edition of a lamp originally designed in 1979. Lluís Porqueras has always sought an absolute simplicity in his designs, doing away with everything superfluous to leave the essence of the useful, simple object.