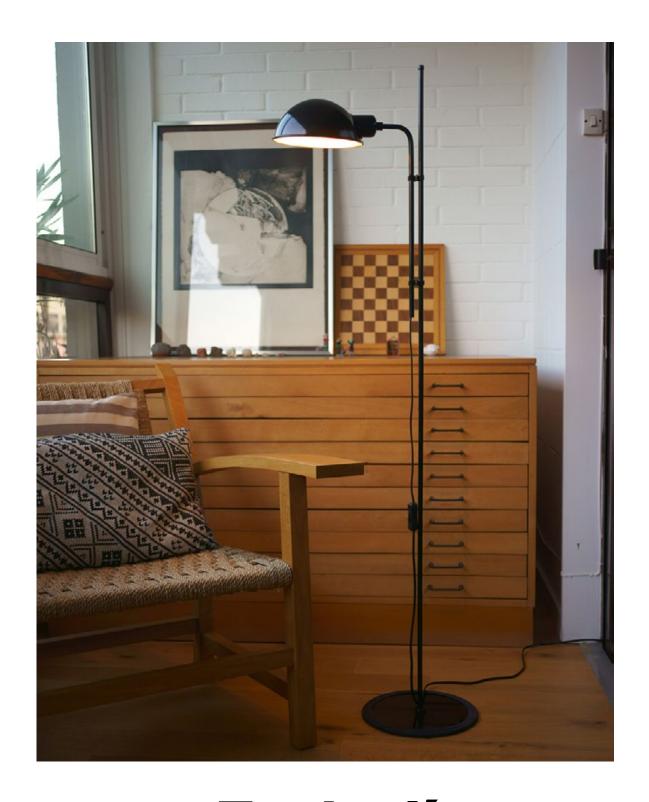

## Funiculí

C E26 LED TYPE A 11W

120 V - 60 Hz

Black electrical cord

Base and stem in lacquered iron. Shade made of lacquered aluminum. Base wrapped with black rubber.

Moss grey (Ral 7003)
Off-White (Ral 9001)

Black (Ral 9005)

Red (Ral 3024)

Dry locations only

**Download** Assembly Instructions

Download 2D Download 3D

Range

Watch the video marsetusa@marset.com www.marset.com

Funiculí is the re-edition of a lamp originally designed in 1979. Lluís Porqueras has always sought an absolute simplicity in his designs, doing away with everything superfluous to leave the essence of the useful, simple object.