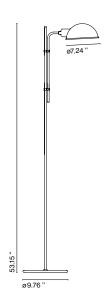

## Funiculí

C E26 LED TYPE A 11W

120 V - 60 Hz

Black electrical cord

Base and stem in lacquered iron. Shade made of lacquered aluminum. Base wrapped with black rubber.

Moss grey (Ral 7003)
Off-White (Ral 9001)

Black (Ral 9005)

Red (Ral 3024)

Dry locations only

**Download** Assembly Instructions

Download 2D Download 3D

Range

Watch the video marsetusa@marset.com www.marset.com

Funiculí is the re-edition of a lamp originally designed in 1979. Lluís Porqueras has always sought an absolute simplicity in his designs, doing away with everything superfluous to leave the essence of the useful, simple object.