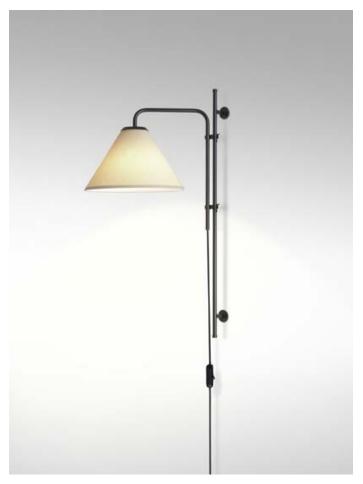

## Funiculí A Fabric

Funiculí A Fabric

E12 LED 5W

Black electrical cord

Stem and wall clip in lacquered iron. White or sand polyester shade, made of a PVC-PET laminated film. Base wrapped with black rubber.