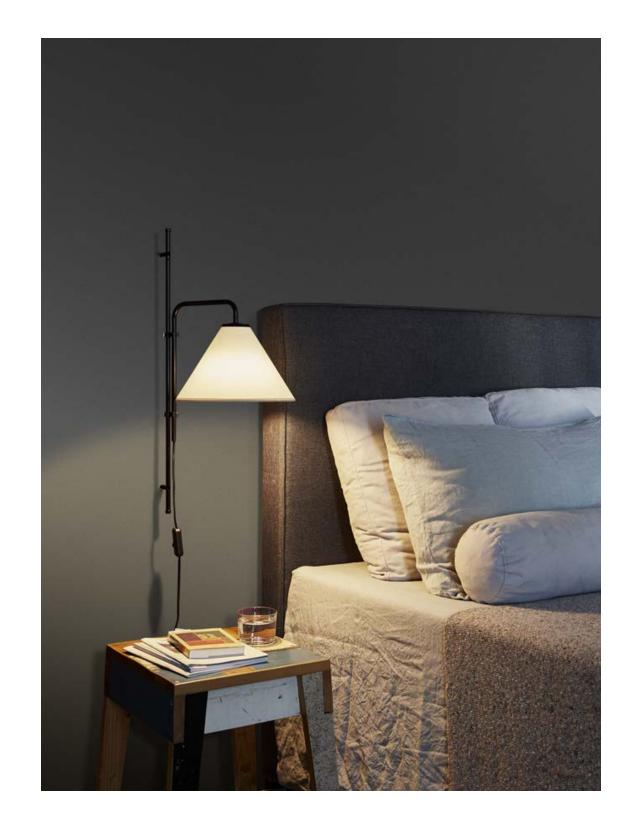

## Funiculí A Fabric

Funiculí A Fabric

E12 LED 5W

Black electrical cord

Stem and wall clip in lacquered iron. White or sand polyester shade, made of a PVC-PET laminated film. Base wrapped with black rubber.

## Range

Watch the video info@marset.com www.marset.com

Heir to the first Funiculí, this year we present a new version with a fabric shade, a design that Lluís Porqueras first conceived in 1979 but that is only now seeing the light of day. The essence of both lamps continues to be their simplicity, but the new design is chic and classical, perhaps even more sophisticated than the original.