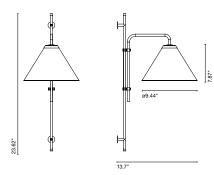

## Funiculí A Fabric

Funiculí A Fabric

E12 LED 5W

Black electrical cord

Stem and wall clip in lacquered iron. White or sand polyester shade, made of a PVC-PET laminated film. Base wrapped with black rubber.

**Download** Assembly instructions

\* Under approval process.

Download 2D Download 3D

Download 3D

**Download** Photometric data