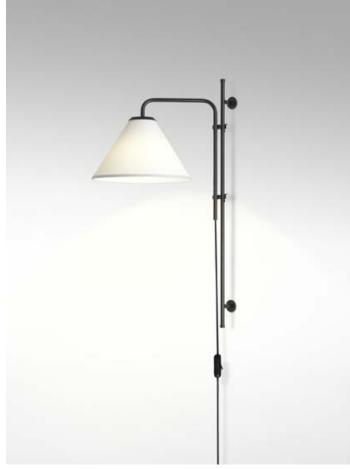

## Funiculí A Fabric

Funiculí A Fabric

E12 LED 5W

Black electrical cord

Stem and wall clip in lacquered iron. White or sand polyester shade, made of a PVC-PET laminated film. Base wrapped with black rubber.