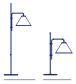

## Funiculí A Fabric

Funiculí A Fabric

E12 LED 5W

Black electrical cord

Stem and wall clip in lacquered iron. White or sand polyester shade, made of a PVC-PET laminated film. Base wrapped with black rubber.

## Range

Watch the video info@marset.com www.marset.com

Heir to the first Funiculí, this year we present a new version with a fabric shade, a design that Lluís Porqueras first conceived in 1979 but that is only now seeing the light of day. The essence of both lamps continues to be their simplicity, but the new design is chic and classical, perhaps even more sophisticated than the original.