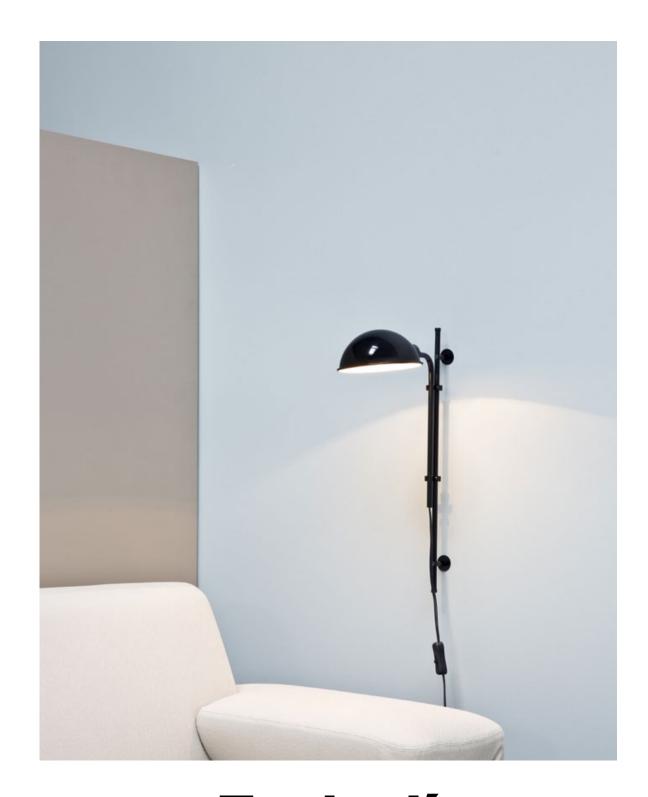

## Funiculí A

Funiculí A

CE12 LED TYPE G16.5 5W

120 V - 60 Hz

Black electrical cord

Stem and wall clip in lacquered iron. Shade made of lacquered aluminum. Base wrapped with black rubber

Moss grey (Ral 7003)