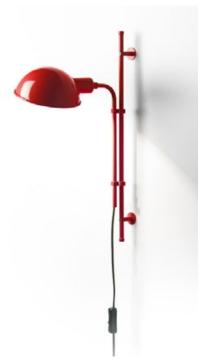

White (Ral 9001)

Black (Ral 9005)

Red (Ral 3024)

Dry locations only

**Download** Assembly Instructions

Download

Download 3D

▲ WARNING. California Proposition 65 Warning for California Consumers. This product can expose you to chemicals including wood dust and lead which are known to the State of California to cause cancer or birth defects or other reproductive harm. For more information go to www.P65Warnings.ca.gov