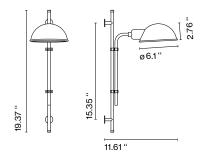

## Funiculí A

Funiculí A

CE12 LED TYPE G16.5 5W

120 V - 60 Hz

Black electrical cord

Stem and wall clip in lacquered iron. Shade made of lacquered aluminum. Base wrapped with black rubber

Moss grey (Ral 7003)