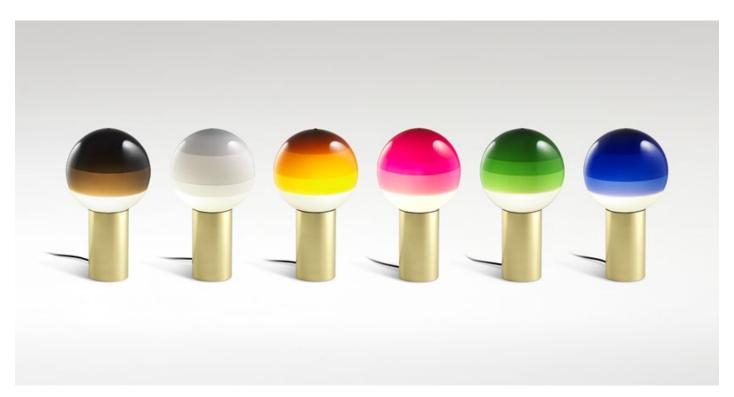

#### Shade

Off white

Blue Green

Ambar

Pink

Black

dimmer\*

\*3 positions dimmer Dipping Light M and S version

Dry locations only

**Download** Assembly instructions

Download

**Download** 3D

Download Photometric data

Each lamp illuminates with different shades of light depending on the paint colour, creating a wide range of ambient lights that can match any décor. Through paint, Jordi Canudas turns his design into much more than form and function; the Dipping Light has a soul, and its light conveys poetry.