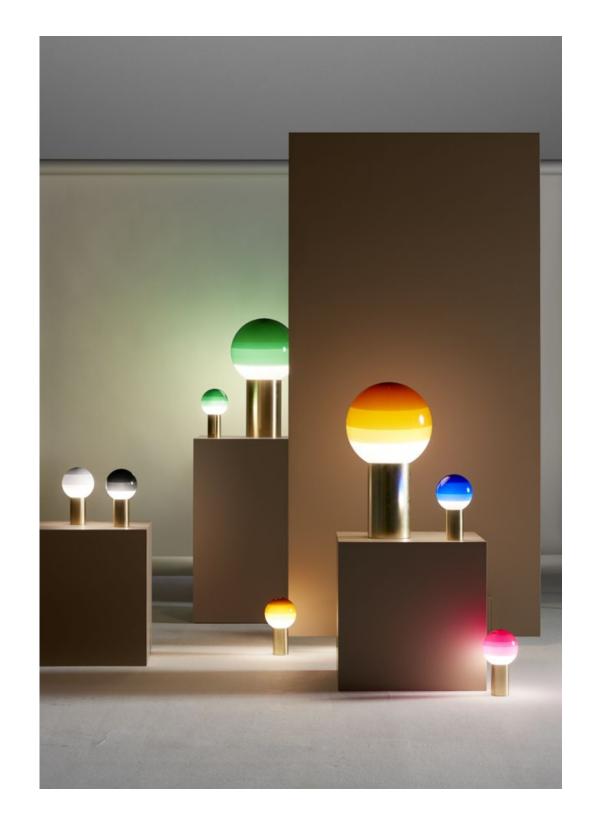

#### Shade

Off white

Blue Green

Ambar

Pink

Black

dimmer\*

\*3 positions dimmer Dipping Light M and S version

Dry locations only

**Download** Assembly instructions

Download

**Download** 3D

Download Photometric data

Each lamp illuminates with different shades of light depending on the paint colour, creating a wide range of ambient lights that can match any décor. Through paint, Jordi Canudas turns his design into much more than form and function; the Dipping Light has a soul, and its light conveys poetry.