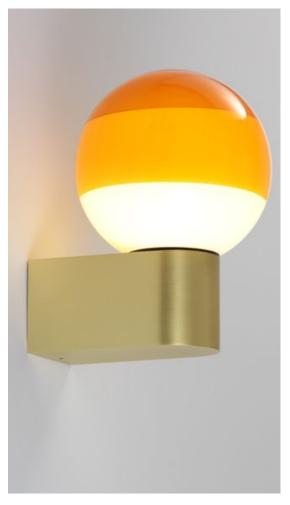

## Dipping Light Jordi Canudas

Dipping Light Jordi Canudas marset

Dipping Light A1-13

\$4.5"

Dipping Light A2-13

Dipping Light A1-13 / A2-13 LED 8W 230V 2700K CRI90 Light source - 544lm (included)

Hand-blown glass lamp in glossy white with different layers of paint. The wall versions have a metal support that holds up the diffuser.

## Shade

Off white

Blue

GreenAmbar

Pink

Black

\* Under approval process.

Dry locations only

## Range

Watch video info@marset.com www.marset.com

Two different stands have been designed to support the lamp, with one offering lighting in the horizontal direction and the other in the vertical direction. There is also a choice of finish for the wall lamp box between gold and graphite. Two new versions to expand its functionality even more.