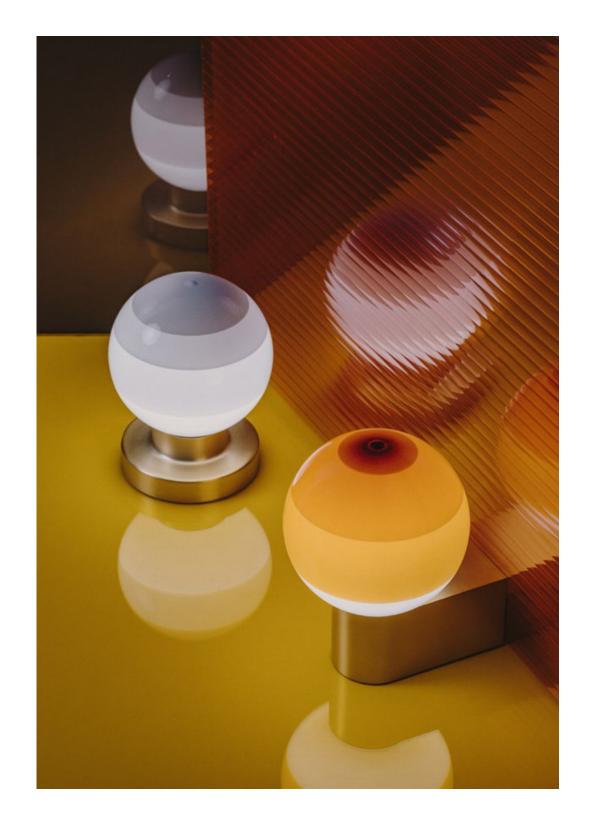

## Dipping Light Jordi Canudas

Dipping Light Jordi Canudas marset

Dipping Light A1-13

\$4.5"

Dipping Light A2-13

Dipping Light A1-13 / A2-13 LED 8W 230V 2700K CRI90 Light source - 544lm (included)

Hand-blown glass lamp in glossy white with different layers of paint. The wall versions have a metal support that holds up the diffuser.

## Shade

Off white

Blue

GreenAmbar

Pink

Black

\* Under approval process.

Dry locations only