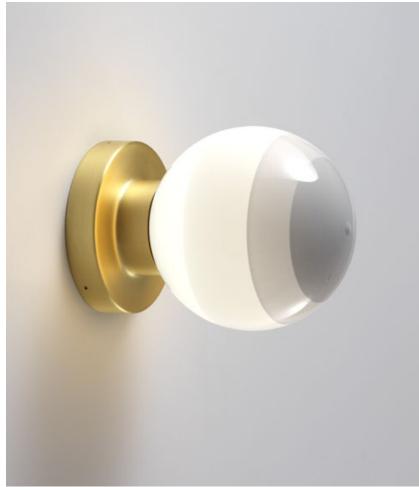

## Dipping Light Jordi Canudas

Dipping Light Jordi Canudas marset

Dipping Light A1-13

\$4.5"

Dipping Light A2-13

Dipping Light A1-13 / A2-13 LED 8W 230V 2700K CRI90 Light source - 544lm (included)

Hand-blown glass lamp in glossy white with different layers of paint. The wall versions have a metal support that holds up the diffuser.

## Structure

Brushed BrassGraphite

## Range

Watch video info@marset.com www.marset.com

Two different stands have been designed to support the lamp, with one offering lighting in the horizontal direction and the other in the vertical direction. There is also a choice of finish for the wall lamp box between gold and graphite. Two new versions to expand its functionality even more.