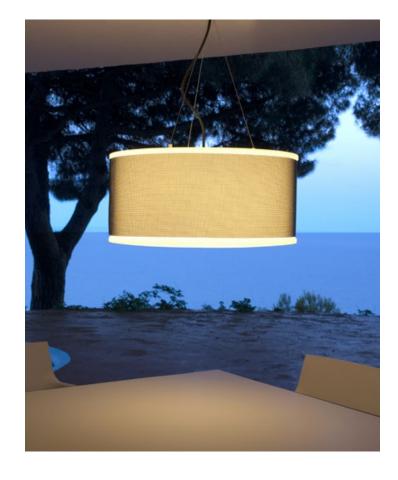

# Cala Joan Gaspar

### Cala Susp IP65

Cord length - 15 ft.

#### Cala Susp IP65

**€** 2x E26 LED TYPE A 11W

120 V - 60 Hz

Plug-in

Black electrical cord

A rotary moulded polyethylene shade is enclosed in a zipped textilene sleeve.

շ(Ս<u>Լ</u>) սչ

Suitable for wet locations