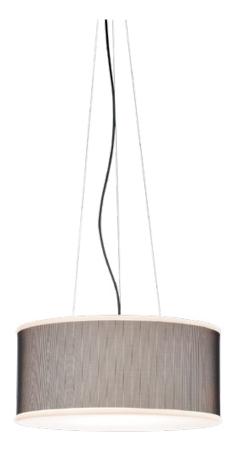

### Cala Susp IP65

Cord length - 15 ft.

#### Cala Susp IP65

**€** 2x E26 LED TYPE A 11W

120 V - 60 Hz

Plug-in

Black electrical cord

A rotary moulded polyethylene shade is enclosed in a zipped textilene sleeve.

շ(Ս<u>Լ</u>) սչ

Suitable for wet locations