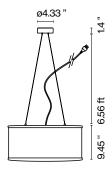

### Cala Susp IP65

Cord length - 15 ft.

#### Cala Susp IP65

**€** 2x E26 LED TYPE A 11W

120 V - 60 Hz

Plug-in

Black electrical cord

A rotary moulded polyethylene shade is enclosed in a zipped textilene sleeve.

շ(Ս<u>Լ</u>) սչ

Suitable for wet locations