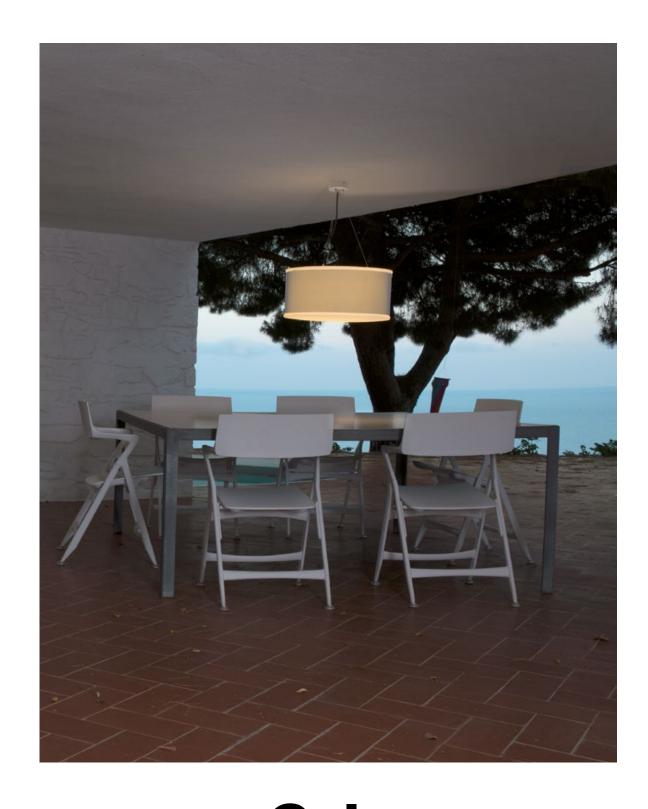

# Cala Joan Gaspar

### Cala Susp IP65

Cord length - 15 ft.

#### Cala Susp IP65

**€** 2x E26 LED TYPE A 11W

120 V - 60 Hz

Plug-in

Black electrical cord

A rotary moulded polyethylene shade is enclosed in a zipped textilene sleeve.

շ(Ս<u>Լ</u>) սչ

Suitable for wet locations