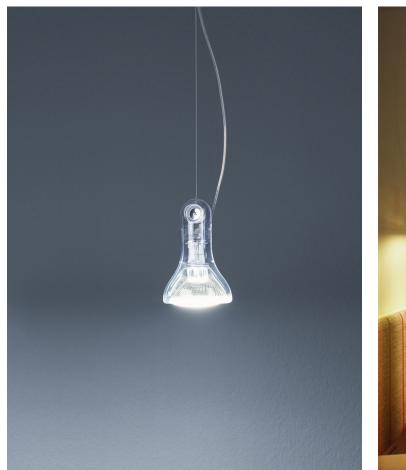

## marset

Atlas Susp.

Base Atlas 2

9.84"

Atlas Susp. © E26 LED PAR30 MAX 13W 40° 2700K

120 V - 60 Hz

Transparent polycarbonate shade that envelopes the light source. Canopy made of white polyamide.

○ Transparent