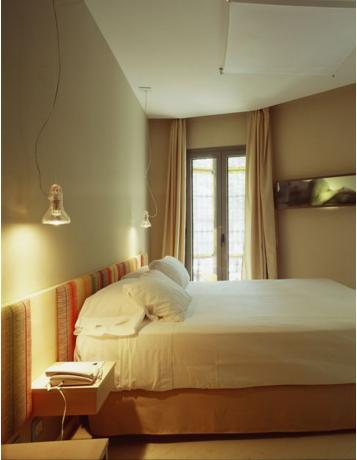

## marset

Atlas Susp.

Base Atlas 2

9.84"

Atlas Susp. © E26 LED PAR30 MAX 13W 40° 2700K

120 V - 60 Hz

Transparent polycarbonate shade that envelopes the light source. Canopy made of white polyamide.

○ Transparent