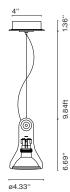

## marset

Atlas Susp.

Base Atlas 2

9.84"

Atlas Susp. © E26 LED PAR30 MAX 13W 40° 2700K

120 V - 60 Hz

Transparent polycarbonate shade that envelopes the light source. Canopy made of white polyamide.

○ Transparent