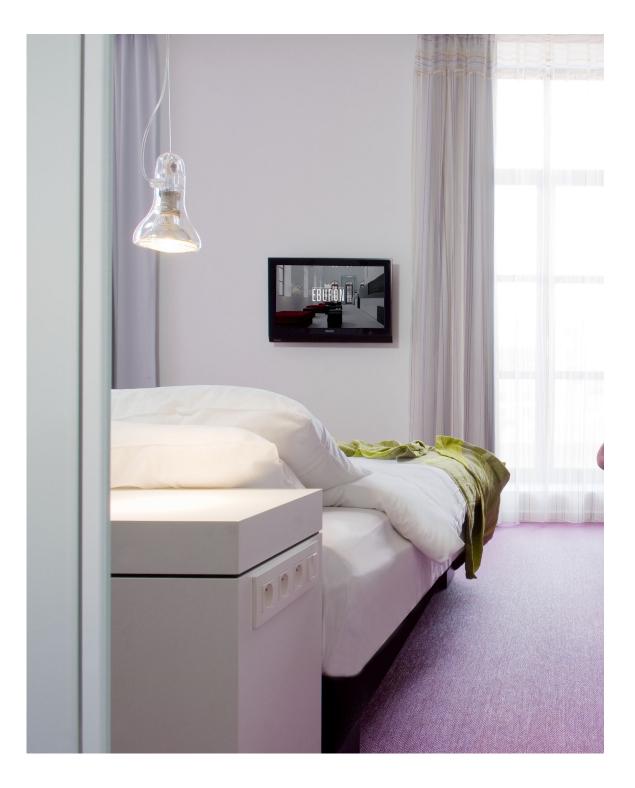

## marset

Atlas Susp.

Base Atlas 2

9.84"

Atlas Susp. © E26 LED PAR30 MAX 13W 40° 2700K

120 V - 60 Hz

Transparent polycarbonate shade that envelopes the light source. Canopy made of white polyamide.

○ Transparent