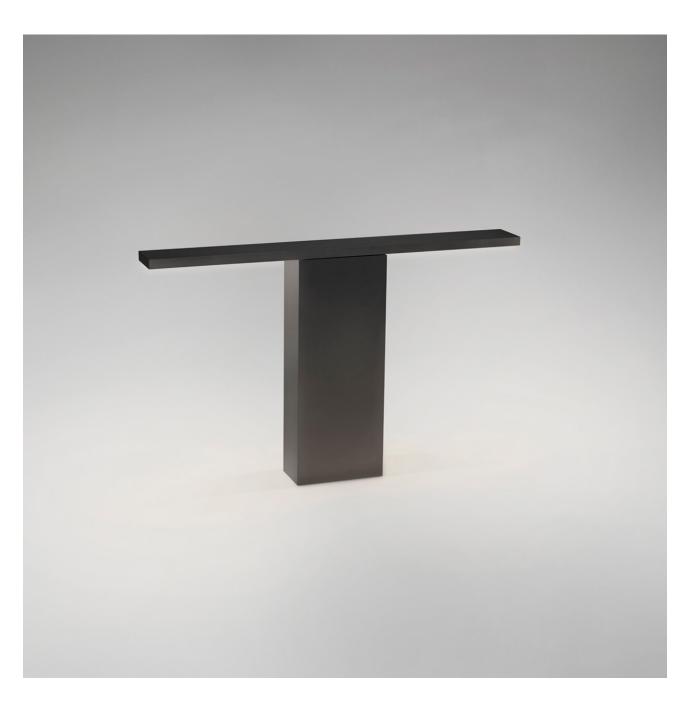

## MICHAELANASTASSIADES

Primitive Structure, 2019









## Bulb specifications

Integrated LED, 8W 700lm / 2700K

## Product specifications

Input voltage: 120V / 240V Maximum wattage: 8W Touch Dimmer on Board. Rechargable 8hr battery. Product weight: ~5kg

## Cleaning Instructions

Before cleaning, lighting fixtures must be turned off and unplugged from mains electricity. Whilst cleaning them please be extremely careful and use the white cotton gloves provided in the product box.

Black anodized satin aluminum: Use a lightly damp soft dust cloth and gently go over marks until clean. Dry it afterwards with a soft dust cloth. Make sure the product is completely dry before switching the electricity on.

Michael Anastassiades' design philosophy is to preserve the inherent qualities of given material. All of our products are handmade and co