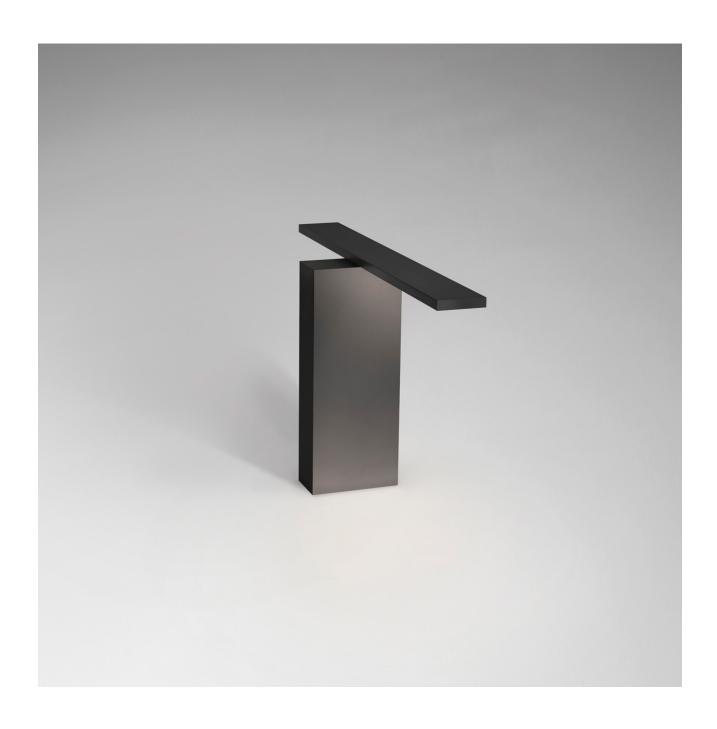

## MICHAELANASTASSIADES

Primitive Structure, 2019









## Bulb specifications

Integrated LED, 8W 700lm / 2700K

## Product specifications

Input voltage: 120V / 240V Maximum wattage: 8W Touch Dimmer on Board. Rechargable 8hr battery. Product weight: ~5kg

## Cleaning Instructions

Before cleaning, lighting fixtures must be turned off and unplugged from mains electricity. Whilst cleaning them please be extremely careful and use the white cotton gloves provided in the product box.

Black anodized satin aluminum: Use a lightly damp soft dust cloth and gently go over marks until clean. Dry it afterwards with a soft dust cloth. Make sure the product is completely dry before switching the electricity on.

Michael Anastassiades' design philosophy is to preserve the inherent qualities of given material. All of our products are handmade and come