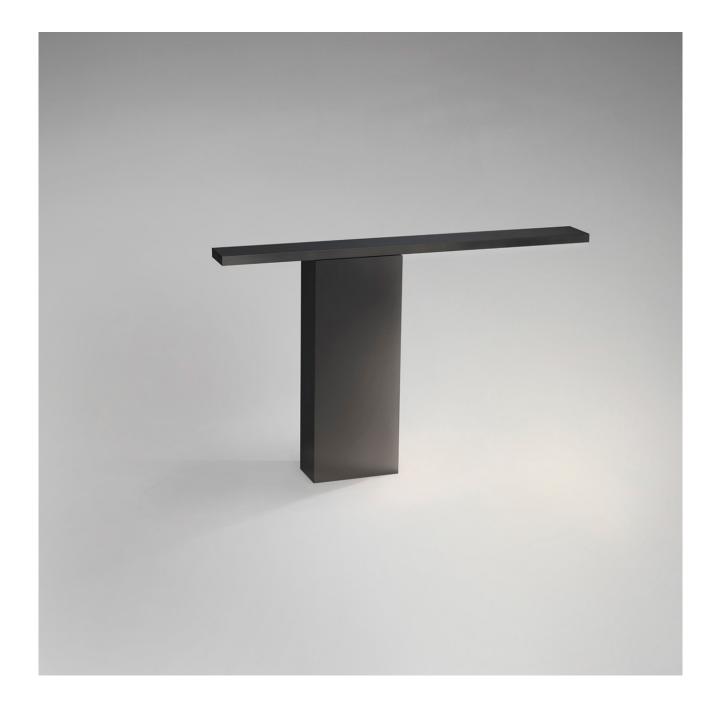

## MICHAELANASTASSIADES

Primitive Structure, 2019









## Bulb specifications

Integrated LED, 8W 700lm / 2700K

## Product specifications

Input voltage: 120V / 240V Maximum wattage: 8W Touch Dimmer on Board. Rechargable 8hr battery. Product weight: ~5kg

## Cleaning Instructions

Before cleaning, lighting fixtures must be turned off and unplugged from mains electricity. Whilst cleaning them please be extremely careful and use the white cotton gloves provided in the product box.

Black anodized satin aluminum: Use a lightly damp soft dust cloth and gently go over marks until clean. Dry it afterwards with a soft dust cloth. Make sure the product is completely dry before switching the electricity on.

Michael Anastassiades' design philosophy is to preserve the inherent qualities of given material. All of our products are handmade and come i