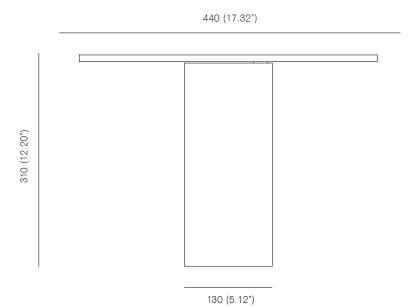

## MICHAELANASTASSIADES

Primitive Structure, 2019

## Product specifications

Input voltage: 120V / 240V Maximum wattage: 8W Touch Dimmer on Board. Rechargable 8hr battery. Product weight: ~5kg