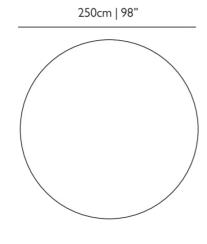

## Liquid Layers Carpet / Round 250

#### Product

width 250cm | 98.4"

HEIGHT 250cm | 98.4"

DEPTH 1cm | 0.4"

DIAMETER 250cm | 98.4"

WEIGHT NETTO 13kg | 28.66lbs