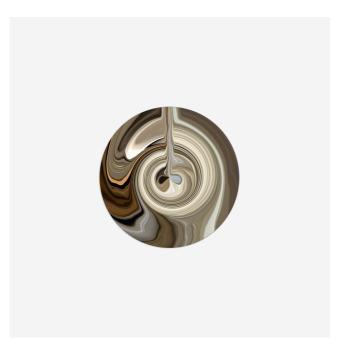

# Liquid Layers Carpet

**CLAIRE VOS** 

Step into a unique coloured pattern world.
Inspired by minerals, birds, flowers, and the whole spectrum of beauty created by nature.
The Liquid Layers carpets by Claire Vos are inspired by objects of nature morphed and liquified into new patterns. The carpets are available in four colourways and two shapes:
Agate, a powerful luck stone that comprises bygone crystals; Pebble, smooth-out pebbles in timeless greys and earth-tones; Tulip, an array of colours found in the typical Dutch landscapes in spring; and Marl, different natural-coloured layers of stone.

## Colours

Agate Tulip Marl Pebble