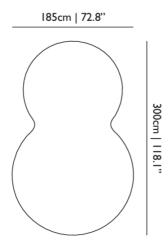

# Liquid Layers Carpet / Organic 185 x 300

#### Product

width 185cm | 72.8" неіднт 300cm | 118.1" дертн 0.1cm | 0" weight netto 16kg | 35.27lbs