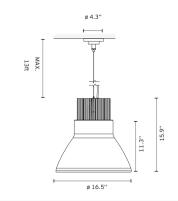

## **Dimensional Image**

## **Physical**

LED driver Supply Cord Length (inches) 13' - Black **Construction Material** Aluminium

Weight Light Source: 8.4lb / Reflectors 2.1lb

O LB.9641.70 White