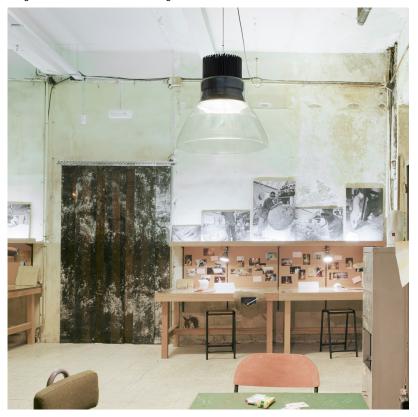

Mounting Suspension

Lamp (Bulb) Description 1 LED ARRAY 2700K 6445lm CRI90 - 49.5W

Environment Indoor - Dry Location

ELV Dimming Finish White

Technical and Product Description The Light Bell is a suspended general lighting luminaire for indoor mounting. Upgraded industrial chic lights - think high bay, then think again because the Light Bell is no warehouse fixture. Proportion, exquisite finish and clear purpose

ring true in this stylish spin on the utilitarian classic.

Light Bell diffuser options offer elegance where low energy, high-performance light is required. The shape of the reflector and opalescent diffuser were carefully prescribed to control the high output LED light engine. LED cooling is managed through the innovative pin and fin heat sink which discretely contains the integral driver.