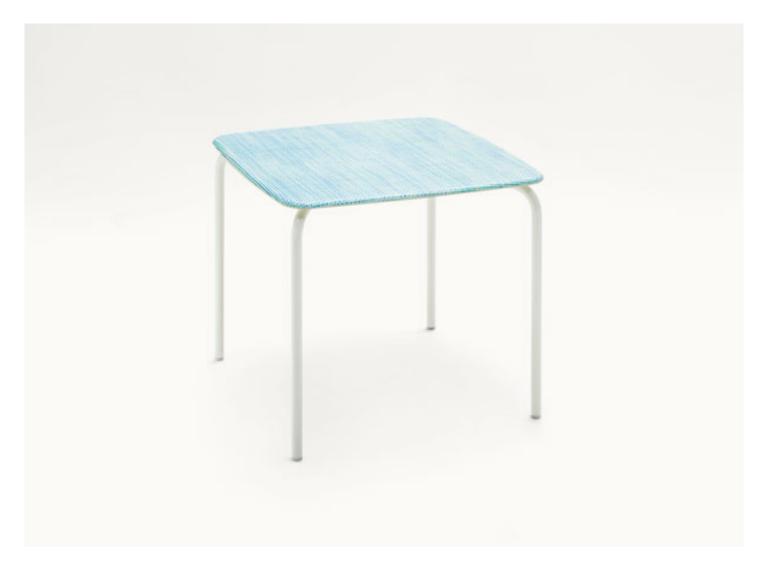

**Lido** design : F. Rota

Stackable bistrot table and service tables.

The Lido series also includes a chair and a lounge chair.

**Structure:** gloss varnished AISI 304 stainless steel (reference colours: Mano Lucida wood sample collection). Plastic spacers,

## Top: Diade

- white, green or light blue background colour coupled with Tela fabric
- white, grey, green or light blue background colour coupled with Maris fabric.

## Notes:

Tela is a fabric expecially conceived for the production of Diade.

Tela and Maris design Diade surfaces and creates a stunning texelement appearance with unexpected mélange effects, which are never the same. The irregularity of colour is due to the structure itself of Twiggy, the yarn used to produce Tela and Maris, and is the featuring characteristics of this production technique.

Bistrot table and side tables can be stacked up to four pieces.

This product can be used also in interior environments.

We advise to use a Winter Set protection cover.