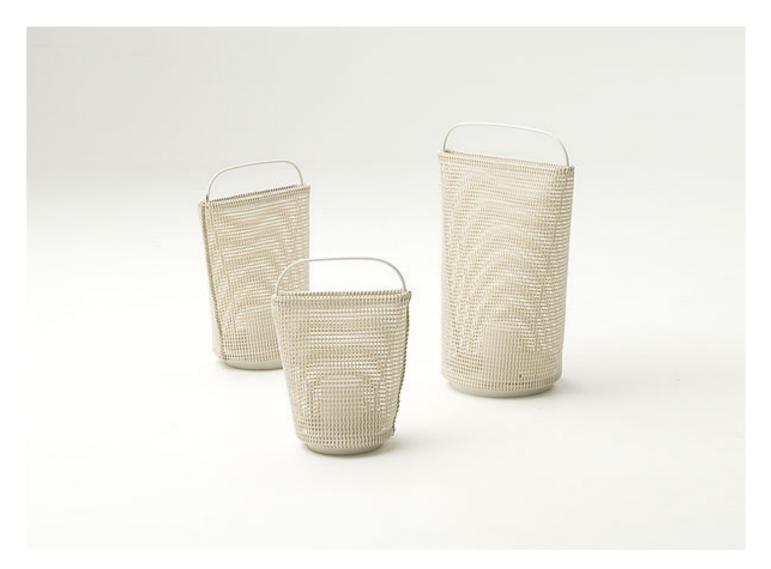

## Lanterna

## design : Claesson Koivisto Rune

Lantern available in the floor/table and suspension versions.

## Structure:

- AISI 304 stainless steel for the floor/table version, matt varnished in avorio or grafite colours or gloss varnished (reference colours: Mano Lucida wood sample collection).

- aluminium for the suspension version, matt varnished in avorio or grafite colours or gloss varnished (reference colours: Mano Lucida wood sample collection).

Shading cover: Kimia fabric.

Lighting body: variable light, 2,5W/2700K Led module.

## Notes:

The battery is designed for six hours of autonomy at maximun light output and can be charged using the supplied battery charger included or with any other device with male USB connector.

The suspension lantern is provided with a cord in Rope yarn to hang the lamp to the desired support.

This product can be used also in interior environments.

design : Claesson Koivisto Rune

AC354E

AC353E

AC352E

49

19"

 $\ominus$ 