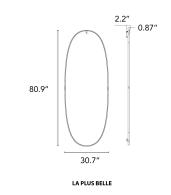

rporated light sources. The aluminium frame is available

in various finishes (brushed gold, brushed copper, polished bronze and brill, and houses high chromatic rendering led light sources (CRI 95) and an optical opal

silicone diffuser.

The mirror is made of 6 mm extra-clear glass, with a layer of safety and aesthetic film to the rear, and it is fixed to the frame by means of a polycarbonate glazing bead.

The Plus Belle mirror comes in two versions, plug in an wall mount.

The optic sensor command fitted to the mirror or remote 0-10/1 control can be used as

a dimmer to adjust the light intensity by 10% to 100% in either direction.

# **Electrical**

IP Rating IP20

## **Physical**

Construction Material Aluminium Weight 72.31 lbs





FU368146 Polish Bronze

## **Dimensional Image**