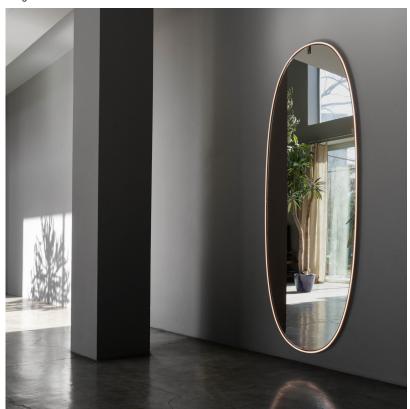

Technical and Product Description Plus Belle is a mirror with incorporated light sources. The aluminium frame is available

in various finishes (brushed gold, brushed copper, polished bronze and brill, and houses high chromatic rendering led light sources (CRI 95) and an optical opal

silicone diffuser.

The mirror is made of 6 mm extra-clear glass, with a layer of safety and aesthetic film to the rear, and it is fixed to the frame by means of a polycarbonate glazing bead.

The Plus Belle mirror comes in two versions, plug in an wall mount.

The optic sensor command fitted to the mirror or remote 0-10/1 control can be used as

a dimmer to adjust the light intensity by 10% to 100% in either direction.