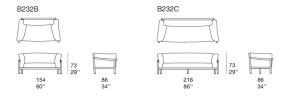

Two- and three-seater sofas.

The Kyo series also includes an armchair.

**Structure:** dark brown dyed Sassafras heartwood, seat area in stainless steel AISI 316 provided with elastic belts. Plastic spacers. **Seat, back and armrest cushions padding:** polyester fibre, stress resistant expanded polyurethane, fixed foam covering in waterproofed polyester.