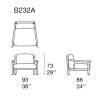

## Armchair.

The Kyo series also includes two- and three-seater sofas.

**Structure:** dark brown dyed Sassafras heartwood, seat area in stainless steel AISI 316 provided with elastic belts. Plastic spacers. **Seat and back cushions padding:** polyester fibre, stress resistant expanded polyurethane, fixed foam covering in waterproofed polyester. **Upholstery:** removable and available in a selection of fabrics in the collection.