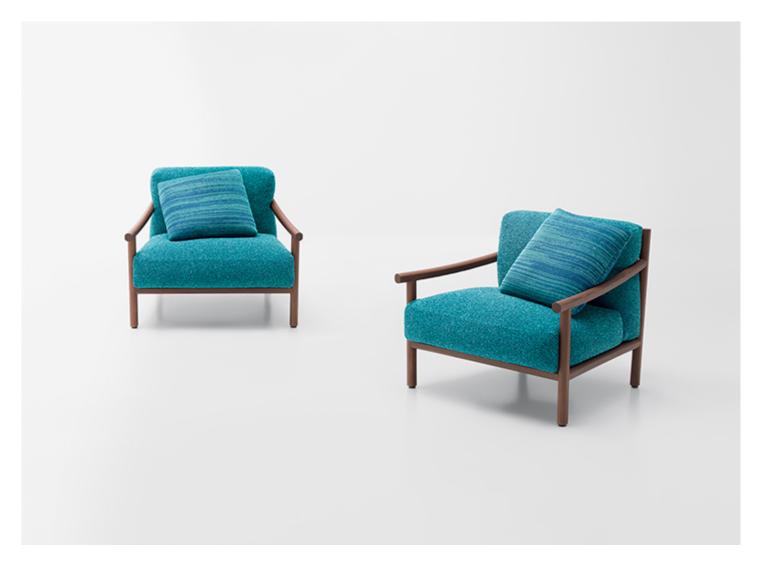

## Armchair.

The Kyo series also includes two- and three-seater sofas.

**Structure:** dark brown dyed Sassafras heartwood, seat area in stainless steel AISI 316 provided with elastic belts. Plastic spacers. **Seat and back cushions padding:** polyester fibre, stress resistant expanded polyurethane, fixed foam covering in waterproofed polyester. **Upholstery:** removable and available in a selection of fabrics in the collection.

## Notes:

The structure in Sassafras heartwood is treated to be water and oil-repellent with water-based products to limit the absorption of liquids and greasy substances.

This product can be used also in interior environments.