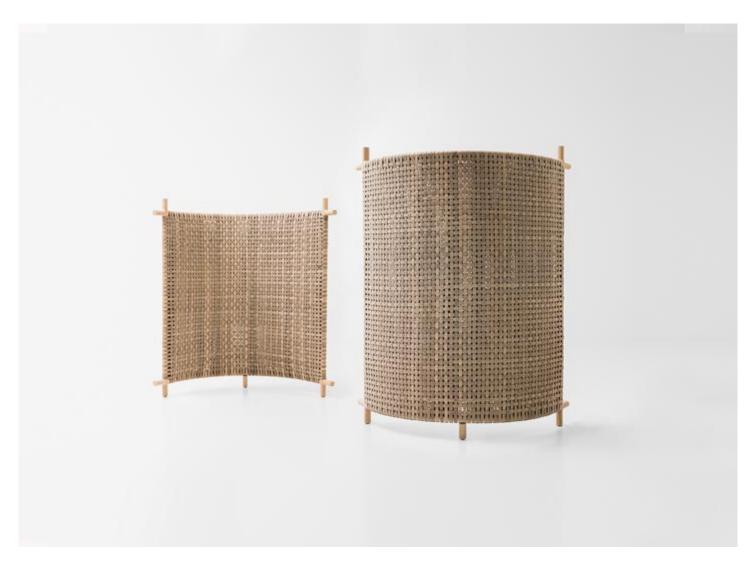

Kiori design : Francesco Rota

Screen available in two heights.

The Kiori series also includes an armchair and two- and three-seater sofa.

**Structure:** natural sassafras heartwood, plastic spacers.

**Upholstery:** fixed, woven by hand with Conwood, strips of elm wood Abonos<sup>™</sup> coupled with a cork support that makes them elastic yet resistant.

## Notes:

The sassafras wood and the strips of elm wood Abonos™ are treated to be water and oil-repellent with waterbased products that limit the absorption of liquids and greasy substances.

Abonos™ is a wood of fluvial origin characterized by a thousand-year permanence in the water, where it was transformed through the action of sediments such as gravel, sand and clay. The series of chemical mutations, to which it has been subjected by nature has made each trunk a unique piece, in colour and design, without this affecting its structural qualities of hardness and resistance.