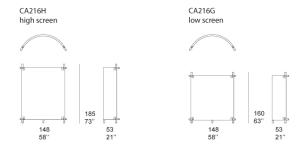

Kiori design : Francesco Rota

Screen available in two heights.

The Kiori series also includes an armchair and two- and three-seater sofa.

**Structure:** natural sassafras heartwood, plastic spacers.

**Upholstery:** fixed, woven by hand with Conwood, strips of elm wood Abonos<sup>™</sup> coupled with a cork support that makes them elastic yet resistant.