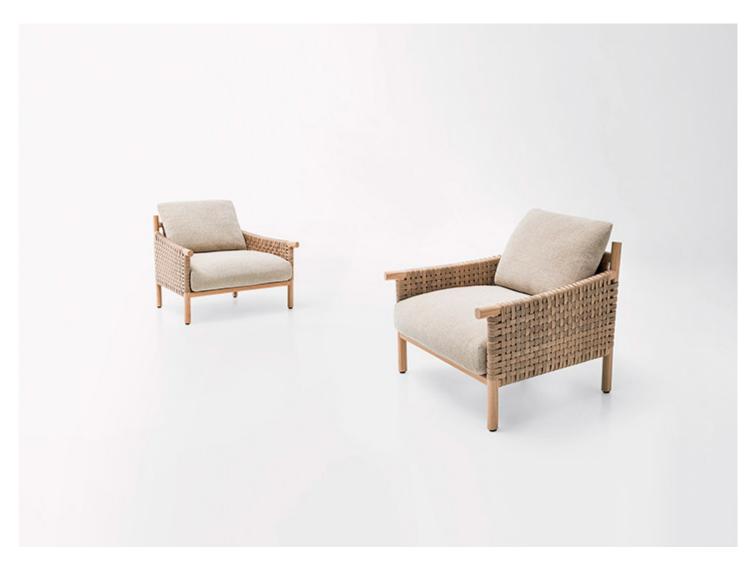

## Armchair.

The Kiori series also includes two- and three-seater sofa and a screen available in two heights.

**Structure:** natural sassafras heartwood, seat frame in AISI 316 stainless steel provided with elastic belts. Plastic spacers.

**Structure upholstery:** fixed, woven by hand with Conwood, strips of elm wood Abonos™ coupled with a cork support that makes them elastic yet resistant.

Seat cushion: removable, in polyester fiber, stress resistant polyurethane insert, fixed foam cover in waterproofed polyester.

Back cushion: removable, in polyester fiber, stress resistant polyurethane insert, fixed foam cover in waterproofed polyester.

Seat and back cushions upholstery: removable and available in the fabrics Luz, Rope T, Brio, Thea or Wara.

## Notes:

The sassafras wood and the strips of elm wood Abonos™ are treated to be water and oil-repellent with waterbased products that limit the absorption of liquids and greasy substances.

Abonos™ is a wood of fluvial origin characterized by a thousand-year permanence in the water, where it was transformed through the action of sediments such as gravel, sand and clay. The series of chemical mutations, to which it has been subjected by nature has made each trunk a unique piece, in colour and design, without this affecting its structural qualities of hardness and resistance.