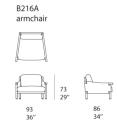

## Armchair.

The Kiori series also includes two- and three-seater sofa and a screen available in two heights.

**Structure:** natural sassafras heartwood, seat frame in AISI 316 stainless steel provided with elastic belts. Plastic spacers.