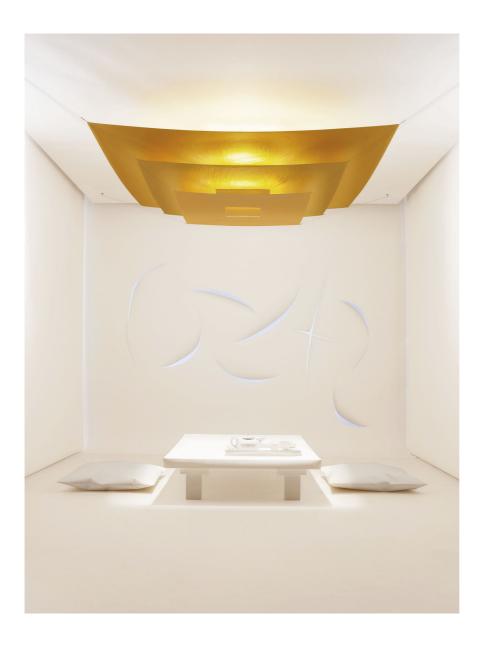

Luxury Pure INGO MAURER UND TEAM 2004

Gold lacquered paper, aluminium. Suspension with braided polyester strings.

## Light source

With LED 39 W, 3000 Im, 2700 K, CRI 92, EEC A+. Socket according to Zhaga Book 3, the light source is exchangeable by a qualified person, but not by the user. (As at July 2014).

## Technical data

LED version for 230 volts: With electronic transformer, secondary 37 V, continuously dimmable. LED version for 125 volts: with electronic transformer, secondary 37 V, with 3 step dimmer, operated by a switch.

## Colours

Only available in Gold.