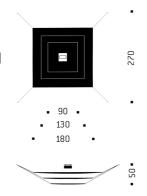

Luxury Pure INGO MAURER UND TEAM 2004

Gold lacquered paper, aluminium. Suspension with braided polyester strings.

## Light source

With LED 39 W, 3000 Im, 2700 K, CRI 92, EEC A+. Socket according to Zhaga Book 3, the light source is exchangeable by a qualified person, but not by the user. (As at July 2014).

## Technical data

LED version for 230 volts: With electronic transformer, secondary 37 V, continuously dimmable. LED version for 125 volts: with electronic transformer, secondary 37 V, with 3 step dimmer, operated by a switch.

## More info

For ceiling heights of 270 cm and more.

## Colours

Only available in Gold.