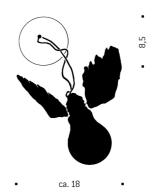

Lucellino Wall INGO MAURER 1992

Glass, brass, plastic, hand-crafted goose-feather wings.