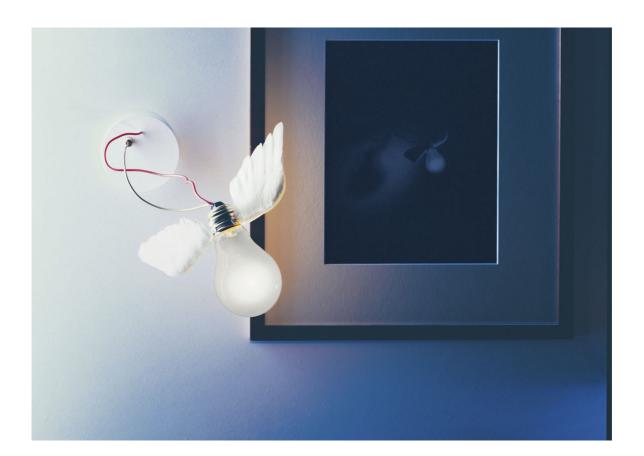

Lucellino Wall INGO MAURER 1992

Glass, brass, plastic, hand-crafted goose-feather wings.

## Light source

With special halogen bulb 35W, produced exclusively for Ingo Maurer GmbH, only for use in the Lucellino product family. Luminous flux:  $600 \, \text{Im}$ , light efficiency:  $17 \, \text{Im/W}$ , output:  $35 \, \text{kW/} 1000 \, \text{Std}$ . Mean life:  $2000 \, \text{h}$ . EU energy class: approx. C. Socket E27. The bulbs are mentioned as exception in the EU regulation 244/2009.