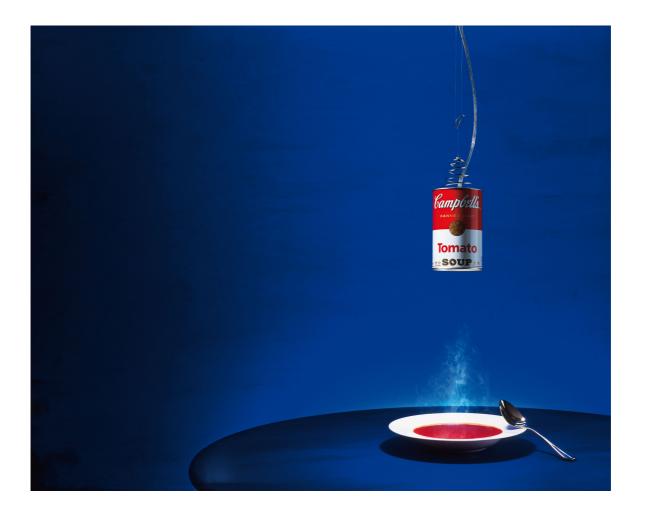

Canned Light CHRISTOPH MATTHIAS, HAGEN SCZECH 2003

Tin can, aluminium, stainless steel, plastic. The can, 13,5 x 8,5 cm, containing lightbulb, reflector, socket, cable and switch, turns into a hanging or wall lamp.