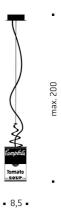

Canned Light CHRISTOPH MATTHIAS, HAGEN SCZECH 2003

Tin can, aluminium, stainless steel, plastic. The can, 13,5 x 8,5 cm, containing lightbulb, reflector, socket, cable and switch, turns into a hanging or wall lamp.

## More info

Surface-mounted ceiling fixture with white base-plate cover. Flush-mounted installation is also possible. Height freely adjust-able with pulley and ring.

INKO MAUDE