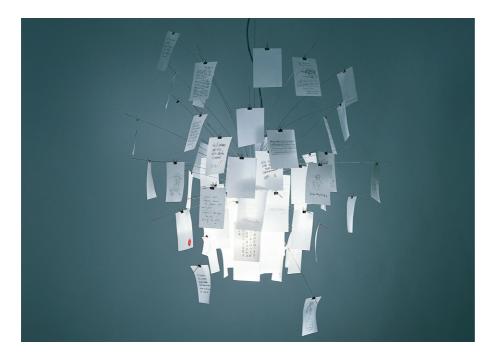

NhO MAUR

Zettel'z 6 INGO MAURER 1998

Stainless steel, heat-resistant satin-frosted glass, Japanese paper. 40 printed and 40 blank paper sheets DIN A6. Zettel'z 6 is a smaller version of the Zettel'z 5. It gives the user plenty of scope for personal creativity. The blank sheets of paper supplied with it are designed to be used for your own messages or sketches. Zettel'z 6 has just one socket. Unlike Zettel'z 5, this model is not equipped with a second socket for a PAR 30 spotlight that throws directed light downwards.