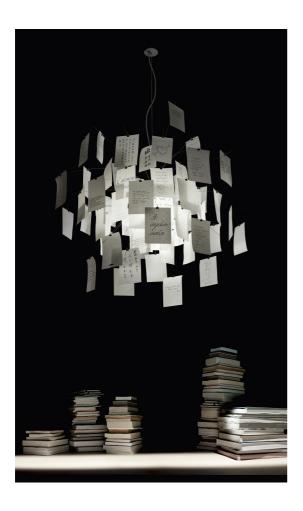

Zetteľz 5 INGO MAURER 1997

Products in the "Essentials" category are usually available for immediate delivery. Stainless steel, heat-resistant satin-frosted glass, Japanese paper. 31 printed and 49 blank paper sheets DIN A5. The Zettel'z 5 is one of Ingo Maurer's best known lamps. It gives the user plenty of room for his or her own creativity, and can be set up so that it is space-consuming and loose or narrow and dense. The blank sheets of paper supplied with it are designed to be used for your own messages or sketches. The Japanese paper is very thin and translucent. Two bulbs provide good light.