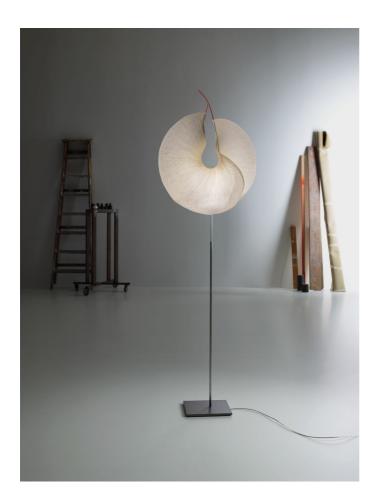

Yoruba Rose Floor INGO MAURER TEAM 2020

Paper, metal, stainless steel, silicone. Yoruba Rose Floor is a new version of the floor lamp Yoruba Rose. Just as in all other MaMo Nouchies, the lampshade consists of Japanese paper, which has to undergo a special manufacturing process in Dagmar Mombach's studio, until the desired shape is achieved. The light source is an LED module, provided with a cooling element, developed by Ingo Maurer especially for the MaMa Nouchies. Its light is so warm and soft, that any difference can hardly be noticed when compared to conventional halogen light sources.