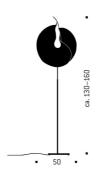

Yoruba Rose Floor INGO MAURER TEAM 2020

Paper, metal, stainless steel, silicone. Yoruba Rose Floor is a new version of the floor lamp Yoruba Rose. Just as in all other MaMo Nouchies, the lampshade consists of Japanese paper, which has to undergo a special manufacturing process in Dagmar Mombach's studio, until the desired shape is achieved. The light source is an LED module, provided with a cooling element, developed by Ingo Maurer especially for the MaMa Nouchies. Its light is so warm and soft, that any difference can hardly be noticed when compared to conventional halogen light sources.

## Technical data

For 100-240 volts. Dimmable.