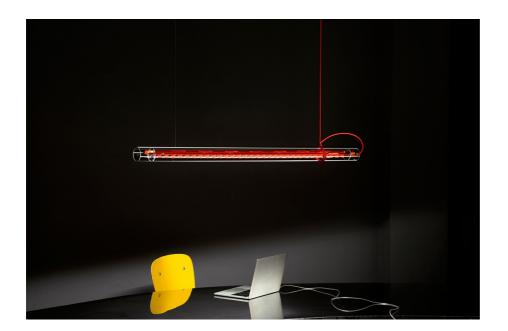

#### Tubular SEBASTIAN HEPTING, INGO MAURER TEAM 2020

Tubular is a multifunctional glass luminaire. The glass tube can be rotated through 360° and can be used as downlight, uplight or wallwasher. Prototypes have been presented in the Design Post during IMM 2020. Glass, metal, textile cable, plastic.

#### Colour

With red diffusor and red cable or with white diffusor and blue cable. Other cables can be connected by electricians.