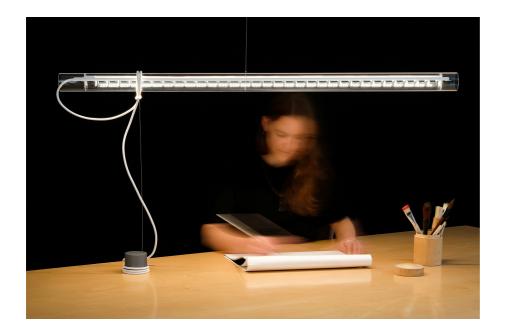

Tubular Balance SEBASTIAN HEPTING, INGO MAURER TEAM 2021

Tubular Balance is a member of the 'Tubular' luminaire family. With its length of 125 cm, this table version of the filigree tubular glass luminaire also illuminates a particularly wide area - ideal for use at desks and in offices. Tubular Balance does not require a ceiling outlet, but can be connected to a socket. It hangs from the ceiling on a thin cable and is combined with a lamp base as a counterweight. This keeps the glass tube suspended by means of a pull cord.