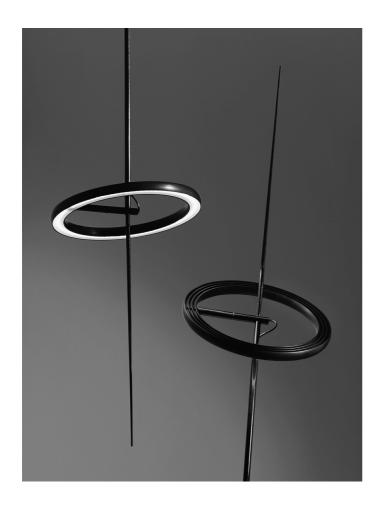

Ringelpiez Suspension INGO MAURER UND TEAM 2017

The tip of the rod and the LED ring are simply suspended on a thin wire. As with the original Ringelpiez fixture, the ring can be used as an uplight or downlight.

## More info

Height freely adjustable with ring. Available since end of 2017. The new version, which will be manufactured from January 2021, is equipped with LEDs that have a light colour of 2700 K. The predecessor model has 3000 K.

## Colours

The ring with LEDs comes in black or white. The lampshade Frivoloso is separately available in green or white.