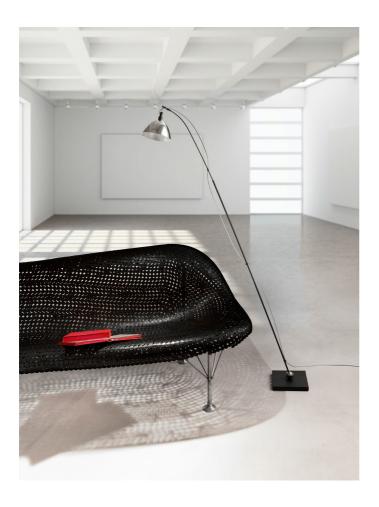

Max. Floor INGO MAURER UND TEAM 2015

Pure aluminium, stainless steel. The ball-joint makes it possible to turn and tilt the lamp in all directions. The reflector (with handle) can be swivelled in any direction. The reflector made of pure aluminium is mirror-bright or lacquered in black.

## Colours

The base plate and the rod are mat black! Reflector in pure aluminium is mirror-bright or black. Nickel-plated base plate available only on request.