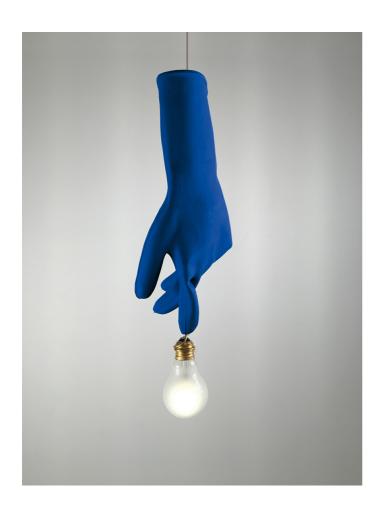

Luzy INGO MAURER 2018

A blue or black glove with one frosted bulb at the tip of the pointing finger. Surprising and unconventional. Controversial, free of restrained thinking and the boredom of the ubiquitous repetitive designs. Material: Plastic, metal, low-voltage lamps.

## Colours

Each blue glove is hand painted with a special colour. Luzy is made with left and right gloves. Not suitable for rooms with a high level of humidity.