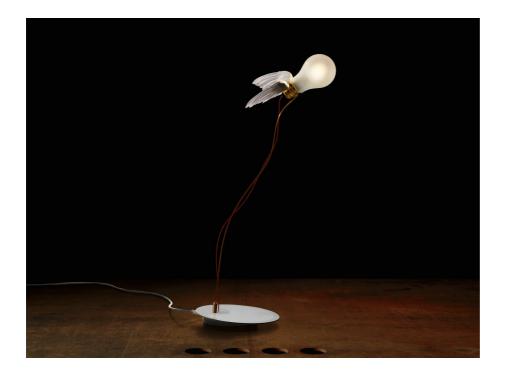

WhO MAUDE

Lucellino Touch INGO MAURER 2012/2023

Introducing the Lucellino Touch: a new and improved version of the iconic light bulb with wings by Ingo Maurer. This modern iteration offers a fresh function that sets it apart. Unlike its predecessor, the Lucellino Touch no longer relies on a cord slide control. Instead, it responds to touch. With just a simple tap on the circuit board located at the base of the lamp, you can effortlessly turn on or off the Lucellino Touch, as well as adjust its brightness level. Experience this innovative update to the beloved Ingo Maurer icon - Lucellino - now available with an exciting touch function.

## Light source

With light source Ambient 12 V AC, 5 W, LED, 380 lm, 2000-2700 K, 15000 h, CRI >90, EEC G (A-G), dim-to-warm. Dim-to-warm: Infinitely dimmable via touch plate. The Ambient lamp is manufactured exclusively for Ingo Maurer.

**Technical data** 100 - 240 V.

More info With new touch function!