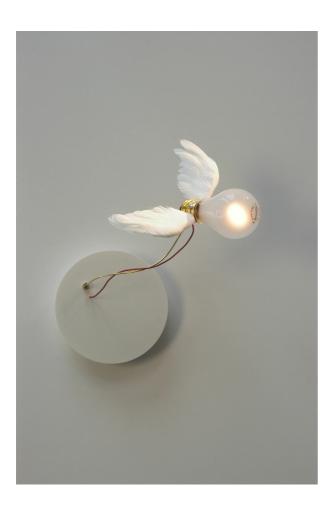

NhO MAUDE

Lucellino NT INGO MAURER 1992

Glass, brass, plastic, hand-crafted goose-feather wings. Products in the "Essentials" category are usually available for immediate delivery.

## Light source

With halogen bulb 35 W, produced exclusively for Ingo Maurer GmbH, only for use in the Lucellino product family. Luminous flux: 600 lm, light efficiency: 17 lm/W, output: 35 kW/1000 h. Mean life: 2000 h. EEC B. Socket E27.

## Technical data

For 230 or 125 volts, secondary output 24 volts. Built-in transformer, no built-in dimmer.

## More info

Surface-mounting box with white base-plate cover. Lucellino NT is dimmable with a dimmer-switch in the wall. No integrated dimming function! Not suited for rooms with high humidity. Complete with bulb and spare bulb.