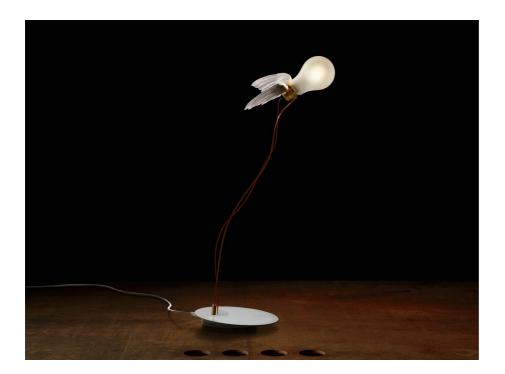

Lucellino LED TRI-R INGO MAURER 1992/2015

Glass, brass, plastic, hand-crafted goose-feather wings. The LED TRI-R bulb is produced exclusively for Ingo Maurer GmbH. It is only usable in Lucellino LED table. The base plate of the new Lucellino is equipped with a touch sensor for switching and continuous dimming. Products in the "Essentials" category are usually available for immediate delivery.

## Light source

With LED bulb TRI-R 3 W, 120 lm, 2500 - 2900 K, 120 lm, CRI 95, 25.000 h [manufacturer information], EEC A.