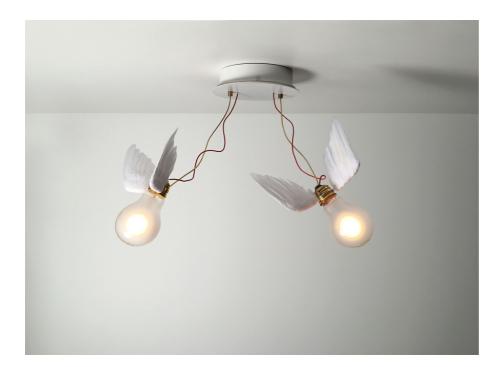

INKO MAUDE

Lucellino Doppio INGO MAURER 2018

Lucellino Doppio is a new version of Lucellino for use as ceiling or wall lamp. Available as halogen or as LED version. Products in the "Essentials" category are usually available for immediate delivery.