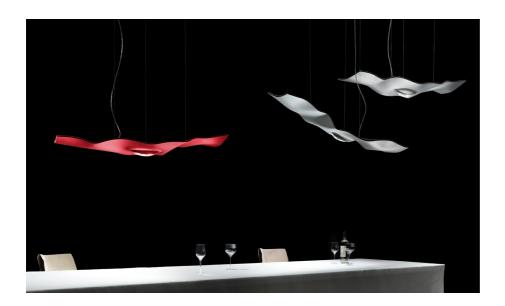

Luce Volante
INGO MAURER AND TEAM 2012/2018

Luce Volante is an elegant lighting object. It seems to float in the air, and provides high-quality lighting for tables and counters. Glass fibre, aluminium.

## Colours

In mat red oder mat white. Other colours on request.