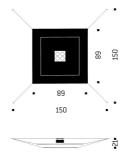

Lil Luxury 2 INGO MAURER TEAM 2020

Gold or white lacquered paper, aluminum. Lil Luxury 2 consists of two sails and is suspended from polyester braided ropes.

## More info

With two sails optimally suited for rooms with low ceilings.