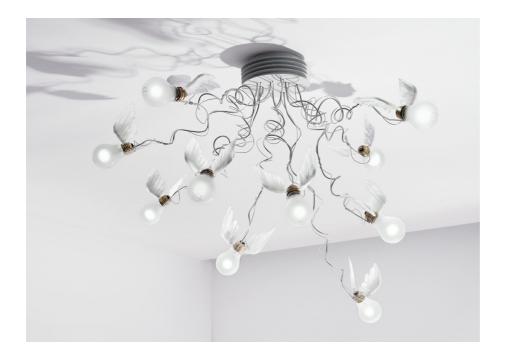

Birdie's Nest INGO MAURER 2005

Metal, goose-feather wings, ten low-voltage bulbs. Products in the "Essentials" category are usually available for immediate delivery.

## Light source

With 10 halogen bulbs, each 10 W, produced exclusively for Ingo Maurer GmbH, only for use in the Birds product family. Luminous flux: 900 lm, light efficiency: 9 lm/W, input: 100 kW/1000 h. Mean life: 2000 h. CRI 100, EEC B, Socket E27.

## Technical data

For 230 or 125 volts, secondary output 24 volts. Built-in transformers in canopy.

## More info

Complete with bulbs plus 2 spares. Not suited for rooms with high humidity. Dimmer recommended

## Colours

Transparent cables.