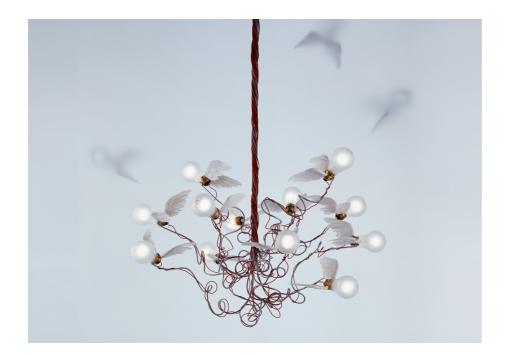

Birdie INGO MAURER 2002

Metal, 12 low-voltage bulbs, goose-feather wings. Birdie is usually available for immediate delivery.

## Light source

With 12 halogen bulbs, each 10 W, produced exclusively for Ingo Maurer GmbH, only for use in the Birds product family. Luminous flux: 1080 lm, 2700 K, light efficiency: 9 lm/W, input: 120 kW/1000 h. Mean life: 2000 h. CRI 100, EEC B, Socket E27.

## Colours

Cables in red or transparent.