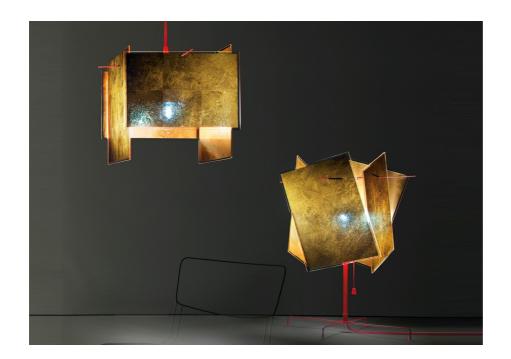

#### 24 Karat Blau AXEL SCHMID 2005

Metal, four gold leaf plates sealed in acrylic glass. The shades have four holes each, with which they can be suspended on the rods in various angles. The shades for 24 Karat Blau are made individually by hand. The gold leaf on the shades is beaten to a thickness of 1/10.000 mm, corresponding to 1.000 atomic layers. This allows shortwave blue light to pass through the molecules, with a warm yellow-gold light reflected inside the shades. Products in the "Essentials" category are usually available for immediate delivery.

# Colours

Red cable and rods.