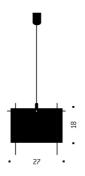

#### 24 Karat Blau AXEL SCHMID 2005

Metal, four gold leaf plates sealed in acrylic glass. The shades have four holes each, with which they can be suspended on the rods in various angles. The shades for 24 Karat Blau are made individually by hand. The gold leaf on the shades is beaten to a thickness of 1/10.000 mm, corresponding to 1.000 atomic layers. This allows shortwave blue light to pass through the molecules, with a warm yellow-gold light reflected inside the shades. Products in the "Essentials" category are usually available for immediate delivery.