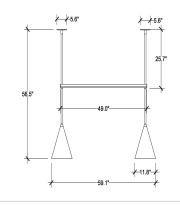

|
| Finish                            | Black                                                                                                                                                                                                                                   |
| Technical and Product Description | The next chapter in the story of a successful launch: the unique design of In<br>Structure EVO by Vincent Van Duysen evolves with new light elements<br>allow for dramatic, yet subtle improvements in the versatility of the original. |

#### Electrical

Voltage IP Rating

#### Physical

Construction Material Weight Aluminum 23.14 lbs

120-277 IP20





• 03.8467.14 Black

**Dimensional Image**