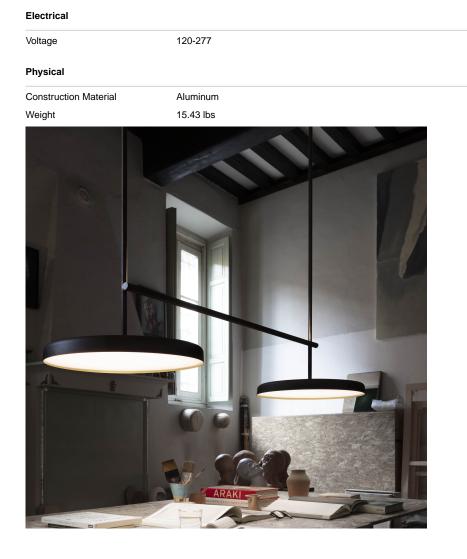

#### Physical

| Construction Material | Aluminum |
|-----------------------|----------|
| Weight                | 5.51 lbs |

120-277

IP20

| Mounting                          | Ceiling Surface                                                                                                                                                                                                                                                                                                                                                                            |
|-----------------------------------|--------------------------------------------------------------------------------------------------------------------------------------------------------------------------------------------------------------------------------------------------------------------------------------------------------------------------------------------------------------------------------------------|
| Lamp (Bulb) Description           | 60W, 5015lm, 2700K, CRI 90                                                                                                                                                                                                                                                                                                                                                                 |
| Environment                       | Indoor - Dry Location                                                                                                                                                                                                                                                                                                                                                                      |
| Dimming                           | 0-10V                                                                                                                                                                                                                                                                                                                                                                                      |
| Finish                            | Black/Gold                                                                                                                                                                                                                                                                                                                                                                                 |
| Technical and Product Description | The next chapter in the story of a successful launch: the unique design<br>InfraStructure EVO by Vincent Van Duysen evolves with new light elements<br>allow for dramatic, yet subtle improvements in the versatility of the original.<br>advanced connection system now combines both vertical and horizo<br>components to create three-dimensional configurations in infinite variations |