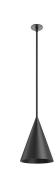

#### 03.8463.14 Black/Gold

**Dimensional Image** 

| Mounting                          | Ceiling Surface                                                                                                                                                                                                                |
|-----------------------------------|--------------------------------------------------------------------------------------------------------------------------------------------------------------------------------------------------------------------------------|
| Lamp (Bulb) Description           | 8W, 783lm, 2700K, CRI80                                                                                                                                                                                                        |
| Environment                       | Indoor - Dry Location                                                                                                                                                                                                          |
| Dimming                           | 0-10V                                                                                                                                                                                                                          |
| Finish                            | Black/Gold                                                                                                                                                                                                                     |
| Technical and Product Description | The next chapter in the story of a successful launch: the unique design of Structure EVO by Vincent Van Duysen evolves with new light elements allow for dramatic, yet subtle improvements in the versatility of the original. |

#### **Dimensional Image**

| Mounting                          | Ceiling Surface                                                                                                                                                                                                                         |
|-----------------------------------|-----------------------------------------------------------------------------------------------------------------------------------------------------------------------------------------------------------------------------------------|
| Lamp (Bulb) Description           | 8W, 783lm, 2700K, CRI80                                                                                                                                                                                                                 |
| Environment                       | Indoor - Dry Location                                                                                                                                                                                                                   |
| Dimming                           | 0-10V                                                                                                                                                                                                                                   |
| Finish                            | Black/Gold                                                                                                                                                                                                                              |
| Technical and Product Description | The next chapter in the story of a successful launch: the unique design of In<br>Structure EVO by Vincent Van Duysen evolves with new light elements<br>allow for dramatic, yet subtle improvements in the versatility of the original. |