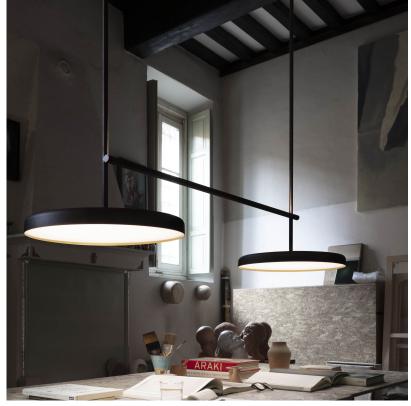

The next chapter in the story of a successful launch: the unique design of InfraStructure EVO by Vincent Van Duysen evolves with new light elements that allow for dramatic, yet subtle improvements in the versatility of the original. The advanced connection system now combines both vertical and horizontal components to create three-dimensional configurations in infinite variations with a linear, disc, and cone-shaped modules, allowing the designer to move up, down, or diagonally with light.