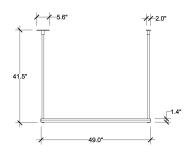

|
| Technical and Product Description | The next chapter in the story of a successful launch: the unique desig<br>InfraStructure EVO by Vincent Van Duysen evolves with new light elements<br>allow for dramatic, yet subtle improvements in the versatility of the original.<br>advanced connection system now combines both vertical and horizon |

down, or diagonally with light.

components to create three-dimensional configurations in infinite variations with a linear, disc, and cone-shaped modules, allowing the designer to move up,



#### 03.8461.14 Black/Gold

**Dimensional Image** 



Certifications

### Electrical

| Voltage   |  |
|-----------|--|
| IP Rating |  |

#### Physical

| Construction Material | Aluminum |
|-----------------------|----------|
| Weight                | 5.51 lbs |

120-277

IP20



| Mounting                          | Ceiling Surface                                                                                                                                                                                                                                                                                                                                                                            |
|-----------------------------------|------------------------------------------------------------------------------------------------------------------