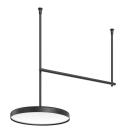

#### 03.8462.14 Black/Gold

**Dimensional Image** 

| Mounting                          | Ceiling Surface                                                                                                                                                                                                                   |
|-----------------------------------|-----------------------------------------------------------------------------------------------------------------------------------------------------------------------------------------------------------------------------------|
| Lamp (Bulb) Description           | 110W, 8756lm, 2700K, CRI 90                                                                                                                                                                                                       |
| Environment                       | Indoor - Dry Location                                                                                                                                                                                                             |
| Dimming                           | 0-10V                                                                                                                                                                                                                             |
| Finish                            | Black/Gold                                                                                                                                                                                                                        |
| Technical and Product Description | The next chapter in the story of a successful launch: the unique designed infraStructure EVO by Vincent Van Duysen evolves with new light elements allow for dramatic, yet subtle improvements in the versatility of the original |