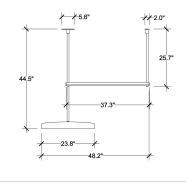

#### 03.8462.14 Black/Gold

**Dimensional Image** 

| Mounting                          | Ceiling Surface                                                                                                                                                                                                                   |
|-----------------------------------|-----------------------------------------------------------------------------------------------------------------------------------------------------------------------------------------------------------------------------------|
| Lamp (Bulb) Description           | 110W, 8756lm, 2700K, CRI 90                                                                                                                                                                                                       |
| Environment                       | Indoor - Dry Location                                                                                                                                                                                                             |
| Dimming                           | 0-10V                                                                                                                                                                                                                             |
| Finish                            | Black/Gold                                                                                                                                                                                                                        |
| Technical and Product Description | The next chapter in the story of a successful launch: the unique designed infraStructure EVO by Vincent Van Duysen evolves with new light elements allow for dramatic, yet subtle improvements in the versatility of the original |