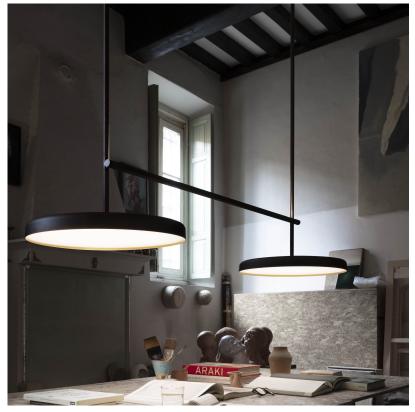

The next chapter in the story of a successful launch: the unique design of InfraStructure EVO by Vincent Van Duysen evolves with new light elements that allow for dramatic, yet subtle improvements in the versatility of the original. The advanced connection system now combines both vertical and horizontal components to create three-dimensional configurations in infinite variations with a linear, disc, and cone-shaped modules, allowing the designer to move up, down, or diagonally with light.