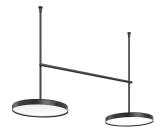

ow for dramatic, yet subtle improvements in the versatility of the original |

The next chapter in the story of a successful launch: the unique design of InfraStructure EVO by Vincent Van Duysen evolves with new light elements that allow for dramatic, yet subtle improvements in the versatility of the original. The advanced connection system now combines both vertical and horizontal components to create three-dimensional configurations in infinite variations with a linear, disc, and cone-shaped modules, allowing the designer to move up, down, or diagonally with light.

#### Electrical

| Voltage   |  |  |
|-----------|--|--|
| IP Rating |  |  |

#### Physical

| Construction Material | Aluminum  |
|-----------------------|-----------|
| Weight                | 27.55 lbs |

120-277

IP20





#### 03.8463.14 Black/Gold

**Dimensional Image** 





| Mounting                          | Ceiling Surface                                                                                                                                                                                                                |
|-----------------------------------|--------------------------------------------------------------------------------------------------------------------------------------------------------------------------------------------------------------------------------|
| Lamp (Bulb) Description           | 8W, 783lm, 2700K, CRI80