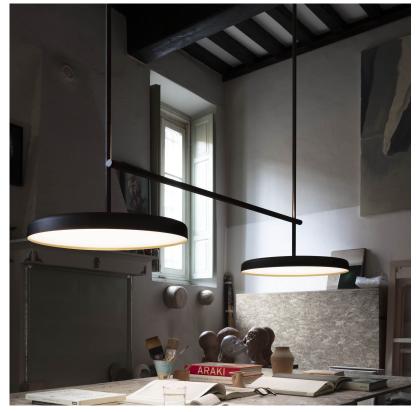

The next chapter in the story of a successful launch: the unique design of InfraStructure EVO by Vincent Van Duysen evolves with new light elements that allow for dramatic, yet subtle improvements in the versatility of the original. The advanced connection system now combines both vertical and horizontal components to create three-dimensional configurations in infinite variations with a linear, disc, and cone-shaped modules, allowing the designer to move up, down, or diagonally with light.