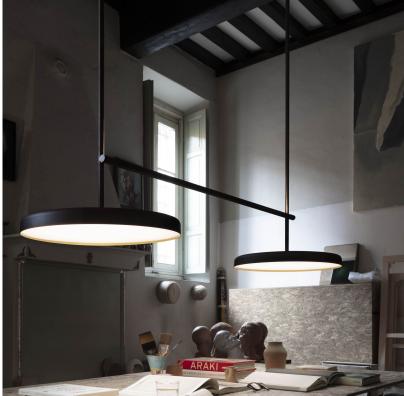

#### Physical

| Construction Material | Aluminum |
|-----------------------|----------|
| Weight                | 5.51 lbs |

120-277

IP20

| Mounting                          | Ceiling Surface                                                                                                                                                                                                                                                                                                                                                                            |
|-----------------------------------|--------------------------------------------------------------------------------------------------------------------------------------------------------------------------------------------------------------------------------------------------------------------------------------------------------------------------------------------------------------------------------------------|
| Lamp (Bulb) Description           | 60W, 5015lm, 2700K, CRI 90                                                                                                                                                                                                                                                                                                                                                                 |
| Environment                       | Indoor - Dry Location                                                                                                                                                                                                                                                                                                                                                                      |
| Dimming                           | 0-10V                                                                                                                                                                                                                                                                                                                                                                                      |
| Finish                            | Black/Gold                                                                                                                                                                                                                                                                                                                                                                                 |
| Technical and Product Description | The next chapter in the story of a successful launch: the unique design<br>InfraStructure EVO by Vincent Van Duysen evolves with new light elements<br>allow for dramatic, yet subtle improvements in the versatility of the original.<br>advanced connection system now combines both vertical and horizo<br>components to create three-dimensional configurations in infinite variations |