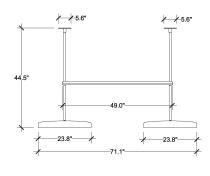

#### 03.8460.14 Black/Gold

**Dimensional Image** 

# 44,5" ↓ 23.8"

Certifications