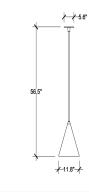

#### 03.8463.14 Black/Gold

**Dimensional Image** 

| Mounting                          | Ceiling Surface                                                                                                                                                                                                                |
|-----------------------------------|--------------------------------------------------------------------------------------------------------------------------------------------------------------------------------------------------------------------------------|
| Lamp (Bulb) Description           | 8W, 783lm, 2700K, CRI80                                                                                                                                                                                                        |
| Environment                       | Indoor - Dry Location                                                                                                                                                                                                          |
| Dimming                           | 0-10V                                                                                                                                                                                                                          |
| Finish                            | Black/Gold                                                                                                                                                                                                                     |
| Technical and Product Description | The next chapter in the story of a successful launch: the unique design of Structure EVO by Vincent Van Duysen evolves with new light elements allow for dramatic, yet subtle improvements in the versatility of the original. |

#### **Dimensional Image**

| Mounting                          | Ceiling Surface                                                                                                                                                                                                                         |
|-----------------------------------|-----------------------------------------------------------------------------------------------------------------------------------------------------------------------------------------------------------------------------------------|
| Lamp (Bulb) Description           | 8W, 783lm, 2700K, CRI80                                                                                                                                                                                                                 |
| Environment                       | Indoor - Dry Location                                                                                                                                                                                                                   |
| Dimming                           | 0-10V                                                                                                                                                                                                                                   |
| Finish                            | Black/Gold                                                                                                                                                                                                                              |
| Technical and Product Description | The next chapter in the story of a successful launch: the unique design of In<br>Structure EVO by Vincent Van Duysen evolves with new light elements<br>allow for dramatic, yet subtle improvements in the versatility of the original. |