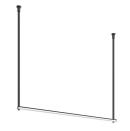

#### 03.8461.14 Black/Gold

**Dimensional Image** 

Certifications

The next chapter in the story of a successful launch: the unique design of InfraStructure EVO by Vincent Van Duysen evolves with new light elements that allow for dramatic, yet subtle improvements in the versatility of the original. The advanced connection system now combines both vertical and horizontal components to create three-dimensional configurations in infinite variations with a linear, disc, and cone-shaped modules, allowing the designer to move up, down, or diagonally with light.