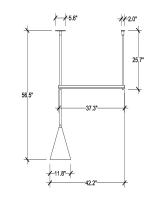

#### Physical

| Construction Material |  |
|-----------------------|--|
| Weight                |  |

Aluminum 11.02 lbs

120-277 IP20

03.8466.14 Black/Gold

**Dimensional Image** 

| Mounting                          | Ceiling Surface                                                                                                                                                                                                                         |
|-----------------------------------|-----------------------------------------------------------------------------------------------------------------------------------------------------------------------------------------------------------------------------------------|
| Lamp (Bulb) Description           | 8W, 783lm, 2700K, CRI80                                                                                                                                                                                                                 |
| Environment                       | Indoor - Dry Location                                                                                                                                                                                                                   |
| Dimming                           | 0-10V                                                                                                                                                                                                                                   |
| Finish                            | Black                                                                                                                                                                                                                                   |
| Technical and Product Description | The next chapter in the story of a successful launch: the unique design of In<br>Structure EVO by Vincent Van Duysen evolves with new light elements<br>allow for dramatic, yet subtle improvements in the versatility of the original. |

#### Physical

Construction Material Weight Aluminum 23.14 lbs

120-277 IP20

• 03.8467.14 Black

**Dimensional Image** 