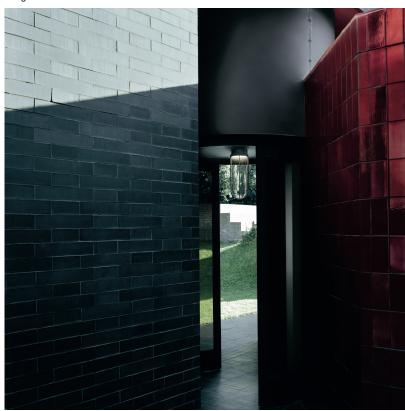

## In Vitro Ceiling Terracota 11W, 1150lm, 2700K, CRI 80 Integral Not dimmable LED driver UL - Specification Sheet by Philippe Starck, 2020

Mounting Ceiling

Lamp (Bulb) Description LED 13W, 1387lm, 2700K, CRI 80

Canopy Dimension 667

Environment Outdoor - Wet location

Dimming Not dimmable Finish Terracota

Technical and Product Description Lighting outdoor collection with diffuse light for exterior ground installation. Integral opalescent diffuser and external protection in transparent borosilicate glass. The structure is made of die-cast and extruded aluminum treated with a chemical conversion process for effective resistance to atmospheric agents.

> The body is powder coated and comes in various finishes. Integrated LED light source with Edge Lighting optical technology to guarantee perfect uniform lighting. Integrated 120V ON/OFF or dimmable electrical power supply.

# Physical

LED driver Supply Construction Material Aluminum, Glass

Weight 2.8 lbs

F018C25AU25 Terracota