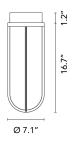

## **Dimensional Image**

Canopy Dimension 667

Environment Outdoor - Wet location

Dimming Not dimmable Finish Terracota

Technical and Product Description Lighting outdoor collection with diffuse light for exterior ground installation. Integral opalescent diffuser and external protection in transparent borosilicate glass. The structure is made of die-cast and extruded aluminum treated with a chemical conversion process for effective resistance to atmospheric agents.