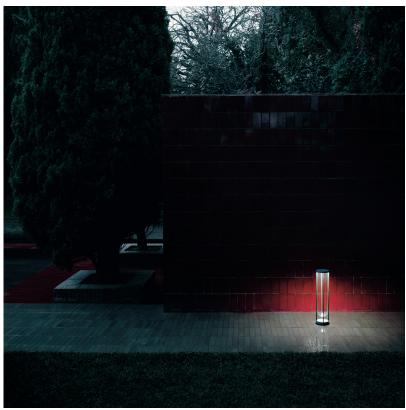

## In Vitro Bollard 1, 115.8" - 400mm Terracota 11W, 1230lm, 3000K, CRI 80 Integral 0-10V LED driver UL - Specification Sheet

## by Philippe Starck, 2020

Mounting Base on Ground

LED 11W, 1230lm, 3000K, CRI 80 Lamp (Bulb) Description

Canopy Dimension 714

Environment Outdoor - Wet location

Dimming 0-10V Finish Terracota

Technical and Product Description Lighting outdoor collection with diffuse light for exterior ground installation. Integral opalescent diffuser and external protection in transparent borosilicate glass. The structure is made of die-cast and extruded aluminum treated with a chemical conversion process for effective resistance to atmospheric agents.

> The body is powder coated and comes in various finishes. Integrated LED light source with Edge Lighting optical technology to guarantee perfect uniform lighting. Integrated 120V ON/OFF or dimmable electrical power supply.

> The unit comes with a watertight plug for connection to the electrical network. The device may be installed on any flooring with anchors. Box for installation on flooring laid over concrete to be order separately