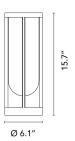

ilicate glass. The structure is made of die-cast and extruded aluminum treated with a chemical conversion process for effective resistance to atmospheric agents.

> The body is powder coated and comes in various finishes. Integrated LED light source with Edge Lighting optical technology to guarantee perfect uniform lighting. Integrated 120V ON/OFF or dimmable electrical power supply.

> The unit comes with a watertight plug for connection to the electrical network. The device may be installed on any flooring with anchors. Box for installation on flooring laid over concrete to be order separately

# **Electrical**

120-277 Voltage IP Rating IP65

### **Physical**

Supply LED driver Construction Material Aluminum, Glass

2.2 lbs Weight





F018A31BU25 Terracota

#### **Dimensional Image**



IN VITRO BOLLARD

## Certifications