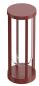

## In Vitro Bollard 1, 115.8" - 400mm Terracota 11W, 1230lm, 3000K, CRI 80 Integral 0-10V LED driver UL - Specification Sheet

## by Philippe Starck, 2020

Mounting Base on Ground

LED 11W, 1230lm, 3000K, CRI 80 Lamp (Bulb) Description

Canopy Dimension 714

Environment Outdoor - Wet location

Dimming 0-10V Finish Terracota

Technical and Product Description Lighting outdoor collection with diffuse light for exterior ground installation. Integral opalescent diffuser and external protection in transparent borosilicate glass. The structure is made of die-cast and extruded aluminum treated with a chemical conversion process for effective resistance to atmospheric agents.

### **Physical**

Supply LED driver Construction Material Aluminum, Glass

2.2 lbs Weight

F018A31BU25 Terracota