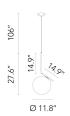

### **Dimensional Image**

IC LIGHTS SUSPENSION 2

# IC Lights S2, Black - Specification Sheet by Michael Anastassiades, 2014

Mounting Ceiling Pendant

Lamp (Bulb) Description 1 x 150W T-10 Medium Frosted Halogen (Included)

Canopy Dimension Diameter 4.3" - 1.18" high Environment Indoor - Dry Location

#### **Physical**

Cord Length (inches) 106" - Black
Construction Material Steel, blown glass

Weight 8.59 lbs

FU317630 Black