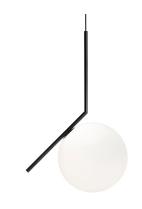

Dimming Phase-cut Dimming / Triac Type

Finish Black
Technical and Product Description "

IC Lights S by renowned designer Michael Anastassiades consists of a thin steel frame that twists and bends at an angle. From there, a blown-glass opaline orb delicately balances. The pendant lamp, which casts diffused light, is now available in a brand-new black finish that adds dimension to the stunning collection of deceptively simple designs.

IC Lights is available in a brass, chrome, black or burgundy finish.

...

#### **Physical**

Cord Length (inches) 106" - Black
Construction Material Steel, blown glass

Weight 8.59 lbs

FU317630 Black