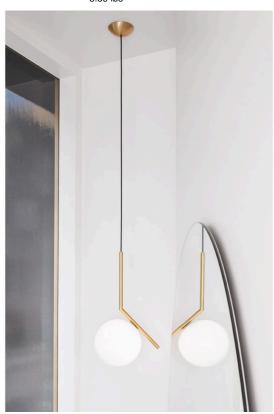

Dimming Phase-cut Dimming / Triac Type

Finish Black
Technical and Product Description "

IC Lights S by renowned designer Michael Anastassiades consists of a thin steel frame that twists and bends at an angle. From there, a blown-glass opaline orb delicately balances. The pendant lamp, which casts diffused light, is now available in a brand-new black finish that adds dimension to the stunning collection of deceptively simple designs.

IC Lights is available in a brass, chrome, black or burgundy finish.

...