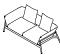

TECHNICAL INFORMATION

DESCRIPTION Sofa for outdoor use.

STRUCTURE

Powder coated aluminium.

BACKREST Batyline.

CUSHIONS Standard or hydro draining.

WEIGHT Structure Cushions (seat + back)

STORAGE COVER Available.

DIMENSION

L 194 × P 97 × H 69 cm H seat 28 cm

W 76" ½ × D 38" ¼ × H 27" H seat 11"

Materials METAL

BATYLINE

RODA