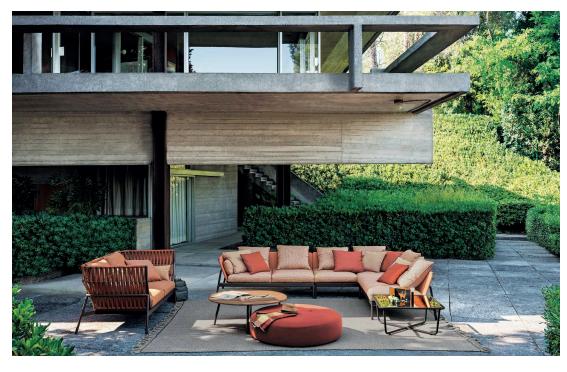

## Piper 002 Sofa

Design Rodolfo Dordoni

Technical Information

The PIPER is a vast collection for exclusive outdoor furniture. Its many elements furnish every instant of outdoor living. There is the conviviality of solds for many guests; the privileged relaxation of a sun lounger; the practicality of a tabletop perched on a precious frame. The materials are loyal mainstays: painted aluminium, robust belts and Batyline. The comfort offered by the outdoor sofa system and the generously sized sun loungers expands to the dining area: the extendable outdoor table combines a wide variety of stackable dining chairs and armchairs available in a wide range of different materials and colors, including task wood for the structures. Padded belts are available for certain models of chairs.

TECHNICAL INFORMATION

DESCRIPTION Sofa for outdoor use.

STRUCTURE

Powder coated aluminium.

BACKREST Batyline.

CUSHIONS Standard or hydro draining.

WEIGHT Structure Cushions (seat + back)

STORAGE COVER Available.

DIMENSION

L 194 × P 97 × H 69 cm H seat 28 cm

W 76" ½ × D 38" ¼ × H 27" H seat 11"

Materials METAL

BATYLINE

RODA