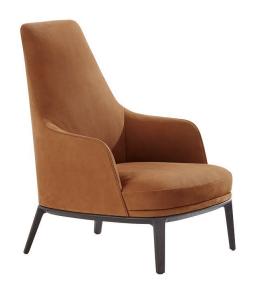

## DESCRIPTION

The Jane collection by Emmanuel Gallina is embellished with new components with the aim of providing even more comfort. A diversified range of armchairs, poufs and benches that envisage increasingly welcoming dimensions and silhouettes. New models striking the perfect balance between harmonious proportions and generous volumes capable of creating a relaxing, comfortable and protective ambiance, like genuine "cocooning" with an elegant, bourgeois atmosphere. Jane Lounge is an armchair that stands out for its high backrest capable of combining comfort and a strong styling presence.

## **TECHNICAL DESCRIPTION**

**Typology** Armchair

**Base** Wood

**Seat and backrest** Fabric - leather