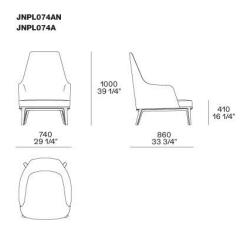

## **TECHNICAL DESCRIPTION**

**Typology** Armchair

**Base** Wood

**Seat and backrest** Fabric - leather