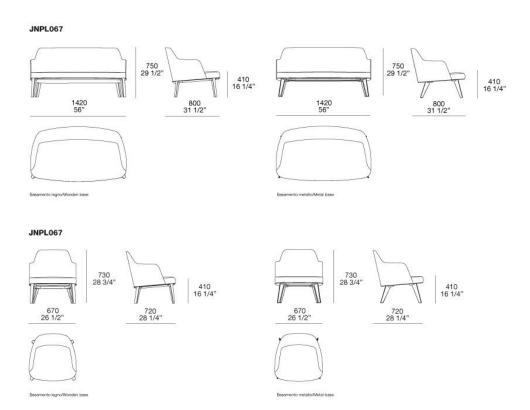

#### **TYPOLOGIE**

seat system

#### Structure

in flexible moulded polyurethane

#### Base

solid wood or metal with feet in painted aluminium