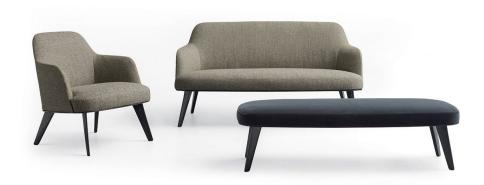

#### DESCRIPTION

The inspiration springs from the desire to conceive a collection with small sizes that would build a sense of comfort and intimacy. The design plays with subtle lines, where gentle inclinations and curves bestow the object with a dynamic personality. The finishes – metal or wood for the structure – give it both a classic and contemporary identity. With its cosy, enveloping lines the Jane collection interprets spaces where elegance is at the service of relaxation.

#### **TYPOLOGIE**

seat system