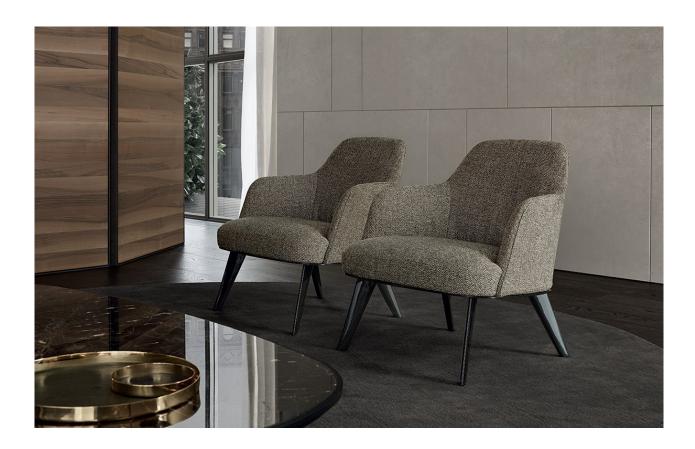

#### DESCRIPTION

The inspiration springs from the desire to conceive a collection with small sizes that would build a sense of comfort and intimacy. The design plays with subtle lines, where gentle inclinations and curves bestow the object with a dynamic personality. The finishes – metal or wood for the structure – give it both a classic and contemporary identity. With its cosy, enveloping lines the Jane collection interprets spaces where elegance is at the service of relaxation.